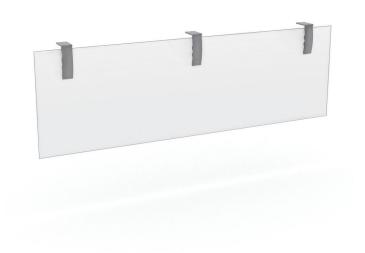

## **60"W FROSTED ACRYLIC MODESTY PANEL | SKUTCHI DESIGNS**

# \$230.53

- Frosted Acrylic Modesty Panel
- **Dimensions:** 18"H x 60"W
- Hardware Included (3 Modesty Clamps)
- Works with our C Legs, Box Legs, and Worksurfaces

**SKU:** ESC-A-MOD-18x58-MPC

#### PRODUCT DESCRIPTION

Modesty panels are made from non-transparent materials which conceal the lower torso of someone sitting at their desks. Also known as modesty boards, modesty panels are attached to the underside of desks, conference table, drafting tables, etc.

Our acrylic modesty panels are lightweight and easy to install. They have a height of  $\sim$ 18" and you have a choice of the width: 47", 60", or 70".