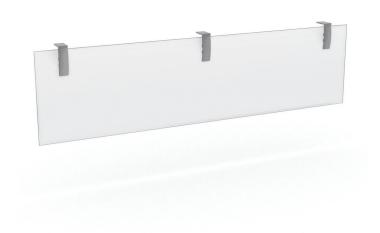

# \$234.95

- Frosted Acrylic Modesty Panel
- **Dimensions:** 18"H x 70"W
- Hardware Included (3 Modesty Clamps)
- Works with our C Legs, Box Legs, and Worksurfaces
- Can be added to existing Indigo Desks

#### PRODUCT DESCRIPTION

Modesty panels are made from non-transparent materials which conceal the lower torso of someone sitting at their desks. Also known as modesty boards, modesty panels are attached to the underside of desks, conference table, drafting tables, etc.

Our acrylic modesty panels are lightweight and easy to install. They have a height of  $\sim$ 18" and you have a choice of the width: 47", 60", or 70".