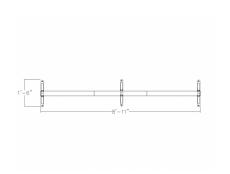

## **HOSPITAL ROOM DIVIDER | PATIENT PRIVACY WALLS | SAPPHIRE CUBICLE SYSTEM**

\$2,098.25

• Overall Dimensions: 8'11'W x 1'6"D x 65"H

Panels Pictured:

Fabric: NoneLaminate: White

Clear Tempered Glass

Base: FreestandingTrim Pictured: Silver