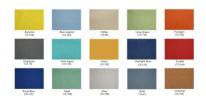

Because of its scalability and design, any number of hospital room divider can be made. Also, this

hospital room divider features a variety of choices for the panels (multi-colored fabrics, non-porous laminates, and tempered glass) and offers panels reaching 39", 52", and 65" in height. And don't forget, this cubicle system also offers electrical cord/data networking cable conduits along the base of each panel to hide cable clutter.

#### What Comes With This Product?

The hospital room divider pictured on this page consists of our **Sapphire Cubicle System** divider panels (shown in our stock White laminate). However, you can change the colors of the panels, the overall dimensions of the wall, and the height if you'd like. Quick shipped for a fast turnaround time and delivery.