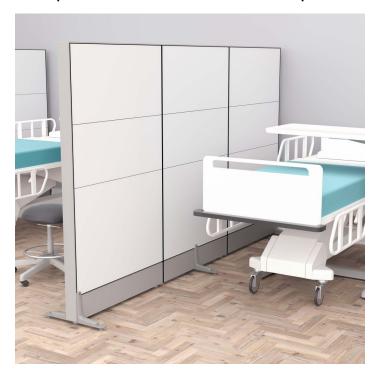

## **HOSPITAL ROOM DIVIDER | PATIENT PRIVACY WALLS | SAPPHIRE CUBICLE SYSTEM**

\$2,098.25

• Overall Dimensions: 8'11'W x 1'6"D x 65"H

Panels Pictured:

Fabric: NoneLaminate: White

Clear Tempered Glass

Base: FreestandingTrim Pictured: Silver

• Furniture and accessories shown are not included

The configuration pictured is completely customizable!

1. Due to screen resolution and lighting variations color may look different in person from what you see in the image.

#### What Comes With This Product?

The hospital room divider pictured on this page consists of our **Sapphire Cubicle System** divider panels (shown in our stock White laminate). However, you can change the colors of the panels, the overall dimensions of the wall, and the height if you'd like. Quick shipped for a fast turnaround time and delivery.