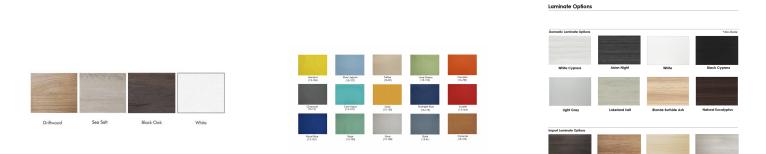

#### • Features Include:

- 3-1/4" thick panel
- Choose from our 4 in-stock wall laminate options (shown in White and Black Oak)
- Choose from our 15 in-stock fabric options (shown in Silver)
- Commercial-grade aluminum frame
- Choose between frosted acrylic or clear acrylic (for the desktop divider)
- Coordinates with the Indigo Desk Series for a uniformed working environment
- 1" thick laminate worksurface

- Choose from our 8 in-stock desktop laminates (shown in White)
- (2) Silver Box Legs
- Chairs and accessories shown are not included
- Due to screen resolution and lighting variations color may look different in person from what you see in the image.
- The **Sapphire Cubicle System/eSCAPE** divider combo is available to be purchased without a desk please contact a sales associate to do so