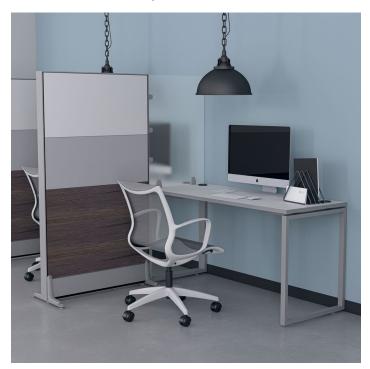

## LAMINATE OFFICE DIVIDER WITH ACRYLIC DESK PARTITIONS | SAPPHIRE CUBICLE SYSTEM | ESCAPE SERIES

# \$1,631.45

• Overall Footprint Size: 1'6"W x 4'11"D x 65"H

#### • Features Include:

- 3-1/4" thick panel
- Choose from our 4 in-stock wall laminate options (shown in White and Black Oak)
- Choose from our 15 in-stock fabric options (shown in Silver)
- Commercial-grade aluminum frame
- Choose between frosted acrylic or clear acrylic (for the desktop divider)
- Coordinates with the Indigo Desk Series for a uniformed working environment
- 1" thick laminate worksurface

## What Comes With This Product?

The laminate office divider with acrylic desk partitions pictured on this page consists of a <u>Sapphire</u> <u>Cubicle System</u> divider panel with laminate panels and an adjoining acrylic desk divider. You can select other colors for the panels, change the overall dimensions of the workspace sizes, or adjust the height of the panel divider walls. It's completely freestanding, so no need to bolt it to the wall, floor, or ceiling. Use it to partition off areas such as examination rooms, classrooms, waiting areas, or wherever you need to separate space. Add a desk from our <u>Indigo Desk Series</u> product line to complete the workstation.