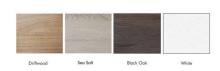

• Trim Pictured: Silver

• Storage Shown: 3-Drawer Box/Box/File Pedestal

• Due to screen resolution and lighting variations color may look different in person from what you see in the image.

This system is completely customizable - view the fabric and laminate options to the left

You can select other colors for the panels, change the overall sizes of the worksurfaces, adjust the height of the panel divider walls, or select a different laminate for the worksurfaces if you'd like.