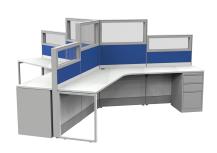

#### ×

# 120 DEGREE CUSTOMER SERVICE CUBICLES | SAPPHIRE CUBICLE SYSTEM 6X6X65"-52"H



## \$8,569.73

• Overall Footprint Size: 10'10"W x 12'6"D x 65"-52"H

• Each Workstation Size: 6'W x 6'D

Panels Pictured:

Fabric: Midnight Blue Laminate: White Glass: Clear Tempered

• Worksurface Pictured: White

• Trim Pictured: Silver

• Storage Shown: 3-Drawer Box/Box/File Pedestal



• Due to screen resolution and lighting variations color may look different in person from what you see in the image.

This system is completely customizable - view the fabric and laminate options to the left

Contact our designers to create your dream office 1-888-993-3757 or e-mail sales@skutchi.com

**SKU:** SAPC-TYP-120-6x6x65-52-G

#### **GALLERY IMAGES**







#### **PRODUCT DESCRIPTION**

### Why Buy Our 120 Degree Customer Service Cubicles?

Are you looking for 120 degree customer service cubicles? The <u>Sapphire Cubicle System</u> is our premier cubicle workstation product line. This commercial-grade cubicle system is both scalable and durable. Its lightweight aluminum construction makes it a sound investment for any office or work place. Because of its modular design, any number of 120 degree customer service cubicles can be made.

Also, the **Sapphire Cubicle System** features a variety of choices for the panels (multi-colored fabrics, patterned laminates, and tempered glass) and offers panels reaching 39", 52", and 65" in height. And don't forget, the **Sapphire Cubicle System** also offers electrical cord/data networking cable cond