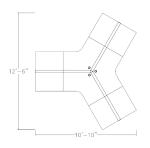

## \$8,569.73

• Overall Footprint Size: 10'10"W x 12'6"D x 65"-52"H

• Each Workstation Size: 6'W x 6'D

Panels Pictured:

Fabric: Midnight Blue Laminate: White Glass: Clear Tempered

• Worksurface Pictured: White