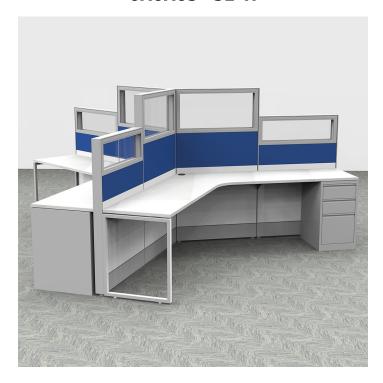

# 120 DEGREE CUSTOMER SERVICE CUBICLES | SAPPHIRE CUBICLE SYSTEM 6X6X65"-52"H

## \$8,569.73

• Overall Footprint Size: 10'10"W x 12'6"D x 65"-52"H

• Each Workstation Size: 6'W x 6'D

Panels Pictured:

Fabric: Midnight Blue Laminate: White Glass: Clear Tempered

• Worksurface Pictured: White

• Trim Pictured: Silver

• Storage Shown: 3-Drawer Box/Box/File Pedestal

• Due to screen resolution and lighting variations color may look different in person from what you see in the image.

This system is completely customizable - view the fabric and laminate options to the left