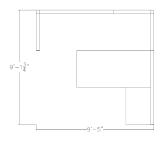

## \$6,415.41

• Overall Footprint Size: 9'2"W x 9'5"D x 65"H

• Panels Pictured:

Fabric: PumpkinLaminate: White

• Glass: None

• Worksurface Pictured: White

• Trim Pictured: Silver

• Storage Shown: 3-Drawer Box/Box/File Pedestal, Bookshelf and Overhead Storage Cabinet