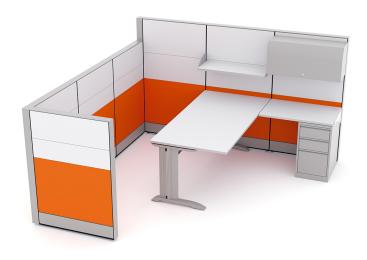

# EXECUTIVE OFFICE CUBICLE WITH L-SHAPED DESK | SAPPHIRE CUBICLE SYSTEM | 9'W X 9'D X 65-52"H

## \$6,415.41

• Overall Footprint Size: 9'2"W x 9'5"D x 65"H

• Panels Pictured:

Fabric: PumpkinLaminate: White

• Glass: None

• Worksurface Pictured: White

• Trim Pictured: Silver

• Storage Shown: 3-Drawer Box/Box/File Pedestal, Bookshelf and Overhead Storage Cabinet

#### What Comes With This Product?

The executive office cubicle pictured on this page shows our **Sapphire Cubicle System** divider panels in two different heights, with a L-shaped desk surface. You can select other colors for the panels, change the overall dimensions of the workspace sizes, adjust the height of the panel divider walls, or select a different laminate for the worksurface if you'd like. Also, there are many extras you can add to your cubicle workspace such as locking storage bins, pedestal cabinets, accessory racks, monitor arms, paper trays, writing utensil holders, and many other features to complete your project. You can even replace the L-shaped worksurface with our **Quantum Sit-to-Stand** desks as an upgrade.