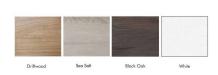

## \$6,415.41

• Overall Footprint Size: 9'2"W x 9'5"D x 65"H

• Panels Pictured:

Fabric: PumpkinLaminate: White

• Glass: None

• Worksurface Pictured: White

• Trim Pictured: Silver

• Storage Shown: 3-Drawer Box/Box/File Pedestal, Bookshelf and Overhead Storage Cabinet

The configuration pictured is completely customizable! View the fabric and laminate options to the left

1. Due to screen resolution and lighting variations color may look different in person from what you see in the image.