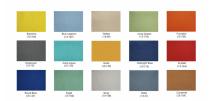

The configuration pictured is completely customizable! View the fabric and laminate options to the left

1. Due to screen resolution and lighting variations color may look different in person from what you see in the image.

Because of its modular design, any number of executive office cubicles can be made. Also, this cubicle system features a variety of choices for the panels (multi-colored fabrics, patterned laminates, and tempered glass) and offers panels reaching 39", 52", and 65" in height. And don't forget, the **Sapphire Cubicle System** also offers electrical cord/data networking cable conduits along the base of each panel to hide cable clutter.