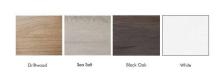

# \$15,415.89

Actual Footprint Size: 10'6"W x 14'8"D x 65-52-39"H
Individual Workspace Size: 5'W x 7'D x 65-52-39"H

Panels Pictured:

Fabric: MidnightLaminate: White

• Glass: Clear Tempered

• Worksurface Pictured: Driftwood

• Trim Pictured: Silver

• Storage Shown: Wally Mobile Pedestal and Bookshelves

The configuration pictured is completely customizable! View our fabric and laminate options to the left.

1. Due to screen resolution and lighting variations color may look different in person from what you see in the image.