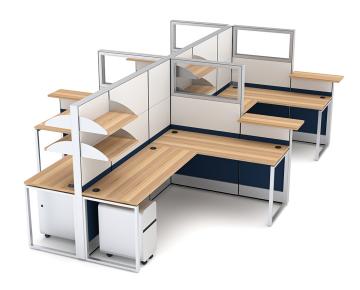

## **DESIGNER OFFICE CUBICLES | SAPPHIRE 5X7X65-52-39"H | SEATS 4**

# \$15,415.89

Actual Footprint Size: 10'6"W x 14'8"D x 65-52-39"H
Individual Workspace Size: 5'W x 7'D x 65-52-39"H

Panels Pictured:

Fabric: MidnightLaminate: White

• Glass: Clear Tempered

• Worksurface Pictured: Driftwood

• Trim Pictured: Silver

• Storage Shown: Wally Mobile Pedestal and Bookshelves

The configuration pictured is completely customizable! View our fabric and laminate options to the left.

1. Due to screen resolution and lighting variations color may look different in person from what you see in the image.

modular design, any number of designer office cubicles can be made; pictured here is a 4-person typical.

Also, this cubicle system features a variety of choices for the panels (multi-colored fabrics, patterned laminates, and tempered glass) and offers panels reaching 39", 52", and 65" in height. And don't forget, this cubicle system also offers electrical cord/data networking cable conduits along the base of each panel to hide cable clutter.

#### What Comes With This Product?

The designer office cubicles pictured on this page shows our **Sapphire Cubicle System** divider panels with L-shaped desk surfaces. You can select alternate colors for the panels, the overall dimensions of the workspace sizes, the height of the panel divider walls, and the shape of the worksurfaces if you'd like.