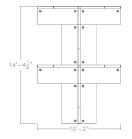

# \$15,415.89

Actual Footprint Size: 10'6"W x 14'8"D x 65-52-39"H
Individual Workspace Size: 5'W x 7'D x 65-52-39"H

Panels Pictured:

Fabric: MidnightLaminate: White

• Glass: Clear Tempered

• Worksurface Pictured: Driftwood