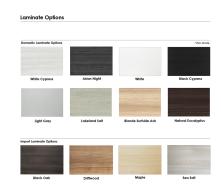

- ∘ 3-1/4" thick panels
- Complementary brushed aluminum frame
- Choose from (4) laminate and 15 fabric options for the Sapphire Cubicle System panels (shown in White Laminate and Charcoal Fabric)
- 1" thick laminate worksurfaces
- Choose from our 8 in-stock desktop laminates (shown in Black Oak)