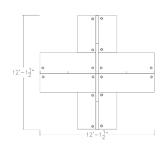

# 4-PERSON CUBICLES WITH ACRYLIC SCREENS | SAPPHIRE CUBICLE SYSTEM | 6X6X52"H

\$11,627.43

Overall Footprint Size: 12'1.5"W x 12'1.5"D x 64"H
Individual Workstation Sizes: 6'W x 6'D x 52"H

• Features Include: