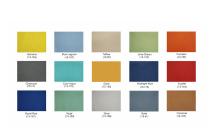

- ∘ 3-1/4" thick panels
- Complementary brushed aluminum frame
- Choose from (4) laminate and 15 fabric options for the Sapphire Cubicle System panels (shown in White Laminate and Charcoal Fabric)
- 1" thick laminate worksurfaces
- Choose from our 8 in-stock desktop laminates (shown in Black Oak)