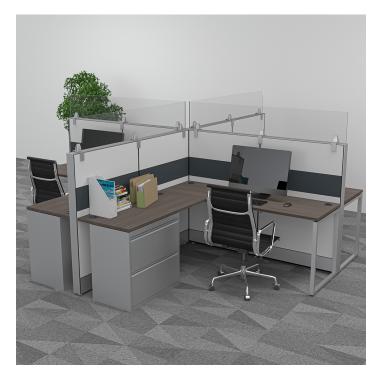

# 4-PERSON CUBICLES WITH ACRYLIC SCREENS | SAPPHIRE CUBICLE SYSTEM | 6X6X52"H

\$11,627.43

Overall Footprint Size: 12'1.5"W x 12'1.5"D x 64"H
Individual Workstation Sizes: 6'W x 6'D x 52"H

• Features Include:

- ∘ 3-1/4" thick panels
- Complementary brushed aluminum frame
- Choose from (4) laminate and 15 fabric options for the Sapphire Cubicle System panels (shown in White Laminate and Charcoal Fabric)
- 1" thick laminate worksurfaces
- Choose from our 8 in-stock desktop laminates (shown in Black Oak)

- ×
- Features 12"H X 71"W clear acrylic cubicle extenders for added privacy
- (4) 2-drawer Lateral File Cabinets in silver finish
- Add electrical and data for additional charge
- Due to screen resolution and lighting variations color may look different in person from what you see in the image.
- The configuration pictured is completely customizable! Contact our designers create your dream office. 1-888-993-3757 or e-mail sales@skutchi.com

## What Comes With This Product?

The 4-person cubicles with acrylic screens pictured on this page shows our **Sapphire Cubicle System** divider panels with **Quantum Sit-to-Stand** desks and multiple accessories. You can select alternate colors for the panels, the overall dimensions of the workspace sizes, the height of the panel divider walls, and the shape of the worksurfaces if you'd like.

Also, there are many extras you can add to your cubicle workspaces such as locking storage bins, pedestal cabinets, accessory racks, monitor arms, paper trays, writing utensil holders, and many other features to complete your project.