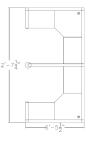

# \$9,969.97

- Overall Footprint Size: 12'8"W x 6'5"D x 65"H
- Individual Workstation Size: 6'W x 6'D x 65"H
- Panels Pictured:
  - Fabric: Sage, Charcoal and Silver
  - Laminate: None
  - Glass: Clear Tempered
- Worksurface Pictured: White
- Trim Pictured: Silver
- Storage Shown: Wally Mobile File Pedestals