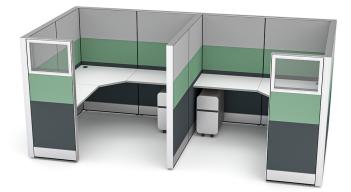

#### 2-PERSON CUBICLE WORKSTATIONS | SAPPHIRE CUBICLE SYSTEM | 6X6X65"H

# \$9,969.97

- Overall Footprint Size: 12'8"W x 6'5"D x 65"H
- Individual Workstation Size: 6'W x 6'D x 65"H
- Panels Pictured:
  - Fabric: Sage, Charcoal and Silver
  - Laminate: None
  - Glass: Clear Tempered
- Worksurface Pictured: White
- Trim Pictured: Silver
- Storage Shown: Wally Mobile File Pedestals

The configuration pictured is completely customizable! View our fabric and laminate options to the left.

1. Due to screen resolution and lighting variations color may look different in person from what you see in the image.

## What Comes With This Product?

The 2-person cubicle workstation pictured on this page shows our **Sapphire Cubicle System** divider panels with L-shaped desk surfaces. You can select alternate colors for the panels, the overall dimensions of the workspace sizes, the height of the panel divider walls, and the shape of the worksurfaces if you'd like.