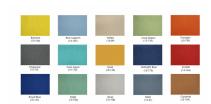

The configuration pictured is completely customizable! View our fabric and laminate options to the left.

1. Due to screen resolution and lighting variations color may look different in person from what you see in the image.

×

modular design, any number of 2-person cubicle workstations can be made.

Also, this cubicle system features a variety of choices for the panels (multi-colored fabrics, patterned laminates, and tempered glass) and offers panels reaching 39", 52", and 65" in height. And don't forget, this cubicle system also offers electrical cord/data networking cable conduits along the base of each panel to hide cable clutter.