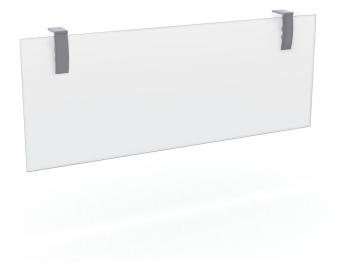

## 47"W FROSTED ACRYLIC MODESTY PANEL | SKUTCHI DESIGNS

## \$155.67

- Frosted Acrylic Modesty Panel
- **Dimensions:** 18"H x 47"W
- Hardware Included (2 Modesty Clamps)
- Works with our C Legs, Box Legs, and Worksurfaces

**SKU:** ESC-A-MOD-18x46-MPC

## **PRODUCT DESCRIPTION**

Modesty panels are made from non-transparent materials which conceal the lower torso of someone sitting at their desks. Also known as modesty boards, modesty panels are attached to the underside of desks, conference table, drafting tables, etc.

Our acrylic modesty panels are lightweight and easy to install. They have a height of  $\sim 18$ " and you have a choice of the width: 47", 60", or 70".