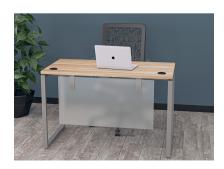

## **PRODUCT DESCRIPTION**

Modesty panels are made from non-transparent materials which conceal the lower torso of someone sitting at their desks. Also known as modesty boards, modesty panels are attached to the underside of desks, conference table, drafting tables, etc.

Our acrylic modesty panels are lightweight and easy to install. They have a height of  $\sim 18$ " and you have a choice of the width: 47", 60", or 70".