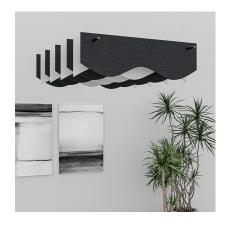

# \$750.73

- Purchase Online as Pictured or Call (888) 993-3757 to Specify Different Colors
- Design Shown: Angle Alternating
- Quantity: Set of 9
- $\bullet$  Overall footprint size: 5'L x 3' 10.5"W x 10"H or 5'L x 3' 10.5"W x 1' 2"H
- Made from recycled material and is 100% recyclable
- No harmful emissions
- Water resistant
- 15 Colors available
- Easily installed
- Panel Thickness: 12mm (~1/2 inch)

#### **GALLERY IMAGES**