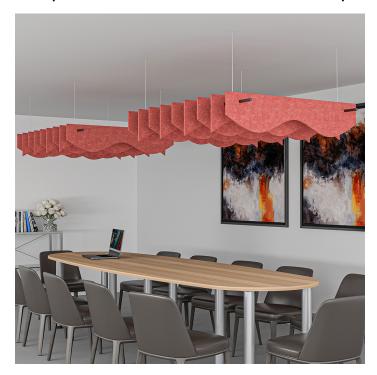

## BAFFLE CEILING SYSTEM | CLOUDS CEILING BAFFLES 5' L | 18 COLORS AVAILABLE

# \$750.73

- Purchase Online as Pictured or Call (888) 993-3757 to Specify Different Colors
- Design Shown: Angle Alternating
- Quantity: Set of 9
- $\bullet$  Overall footprint size: 5'L x 3' 10.5"W x 10"H or 5'L x 3' 10.5"W x 1' 2"H
- Made from recycled material and is 100% recyclable
- No harmful emissions
- Water resistant
- 15 Colors available
- Easily installed
- Panel Thickness: 12mm (~1/2 inch)

### **PRODUCT DESCRIPTION**

Introducing our newest, best-selling baffle ceiling system from our **eSCAPE Acoustical Solutions** product line.

Too much noise, too many people talking, phones that continually ring—the worst kinds of distractions are the ones we hear more than the ones we see. A baffle ceiling system is a decorative way to visually enhance your office, but also effective at reducing distracting office noises.