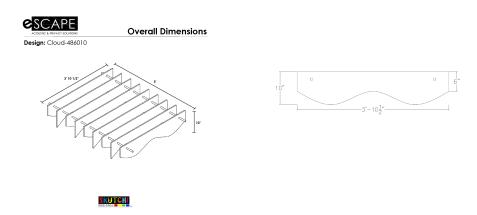

# \$750.73

- Purchase Online as Pictured or Call (888) 993-3757 to Specify Different Colors
- Design Shown: Angle Alternating
- Quantity: Set of 9
- $\bullet$  Overall footprint size: 5'L x 3' 10.5"W x 10"H or 5'L x 3' 10.5"W x 1' 2"H
- Made from recycled material and is 100% recyclable
- No harmful emissions
- Water resistant
- 15 Colors available
- Easily installed
- Panel Thickness: 12mm (~1/2 inch)