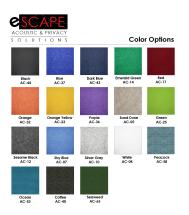

Our privacy screens come with metal desktop clamps which are adjustable. Each panel offers over a dozen colors. Our acoustic privacy screens are available in widths of 23", 35", 47", 59", or 71". They ship within 2 business weeks.