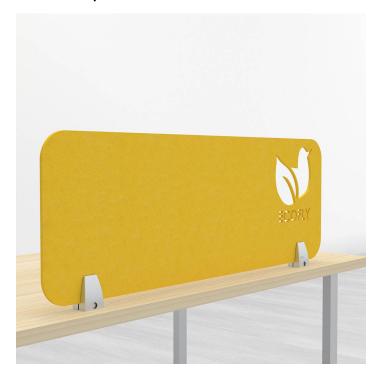

#### PRODUCT DESCRIPTION

Our 18" tall desk screens and privacy dividers are designed to enhance the personal space, safety, and privacy between people & employees. Privacy screens create artificial barriers on desktops, tables, and worksurfaces. Additionally, the material we use (PET) to make these acoustic privacy screens helps reduce the amount of distracting, ambient noise.

PET (Polyethylene Terephthalate) is a lightweight, felt-like material which helps diminish noise within a work environment. It's made from 100% recycled plastics such as soda bottles and food packaging. Also, because the PET material is soft and dense, it reduces high-frequency noises which frequently distract people while at work.

Our privacy screens come with metal desktop clamps which are adjustable. Each panel offers over a dozen colors. Our acoustic privacy screens are available in widths of 23", 35", 47", 59", or 71". They ship within 2 business weeks.

The acoustic privacy screens can be used in a variety of ways. For example, on tables, countertops, desks, or any shared surface in your workplace. Custom sizes are available (call for assistance).