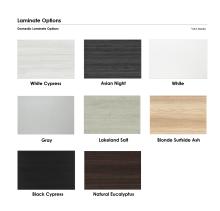

# 10-FOOT ARC BOAT CONFERENCE ROOM TABLE WITH METAL BASES | HARMONY CONFERENCE SERIES | 10 PERSON TABLE

\$2,586.27

• Table Top Dimensions: 120"W x 45"D x 1"H

- Features Include:
  - Contemporary design with modern accents
  - Modular construction allows to easily adjust the size of the table if the needs of your space change
  - Complemented with 28" H square bases
  - Available in 8 QuickShip Laminates
  - Coordinates with the <u>Sapphire Wall System</u> and <u>Sapphire Cubicle System</u> for a uniformed working environment