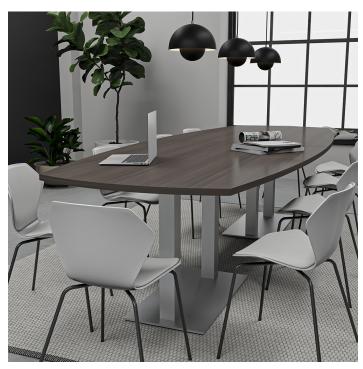

# 10-FOOT ARC BOAT CONFERENCE ROOM TABLE WITH METAL BASES | HARMONY CONFERENCE SERIES | 10 PERSON TABLE

\$2,586.27

• Table Top Dimensions: 120"W x 45"D x 1"H

- Features Include:
  - Contemporary design with modern accents
  - Modular construction allows to easily adjust the size of the table if the needs of your space change
  - Complemented with 28" H square bases
  - Available in 8 QuickShip Laminates
  - Coordinates with the <u>Sapphire Wall System</u> and <u>Sapphire Cubicle System</u> for a uniformed working environment

#### PRODUCT DESCRIPTION

The <u>Harmony Conference Table Series</u> offers this 10-foot arc boat conference table. It measures approximately 10' in length, 4' in width, and the thickness of the tabletop is 1". It can comfortably seat up to 10 people depending upon the chairs you pick (chairs pictured in the rendering on this page are not included).

Pictured on this page is a 10-foot arc boat conference table quickship typical. It features two metal bases, arc-boat shape, and your choice of laminate. You can add a USB/Electrical module to any table over 4' in overall length. The price on the page includes shipping. Also, you can call with any questions prior to ordering online. We'd be happy to assist you.