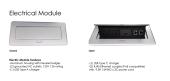

- Seating and accessories shown are not included
- Set of 2 inset power/data modules available for an upcharge
- Due to screen resolution and lighting variations color may look different in person from what you see in the image.

Pictured on this page is a 10-foot arc boat conference table quickship typical. It features two metal bases, arc-boat shape, and your choice of laminate. You can add a USB/Electrical module to any table over 4' in overall length. The price on the page includes shipping. Also, you can call with any questions prior to ordering online. We'd be happy to assist you.