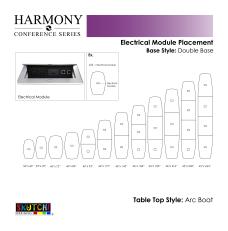

- Seating and accessories shown are not included
- Set of 2 inset power/data modules available for an upcharge
- Due to screen resolution and lighting variations color may look different in person from what you see in the image.

Pictured on this page is a 10-foot arc boat conference table quickship typical. It features two metal bases, arc-boat shape, and your choice of laminate. You can add a USB/Electrical module to any table over 4' in overall length. The price on the page includes shipping. Also, you can call with any questions prior to ordering online. We'd be happy to assist you.