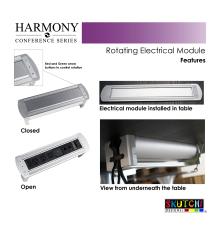

# Rotating Electrical Module Closed Open Blectrical Module Specifications - Aluminum housing (3) grounded AC outlets, 125V 12A rating (2) 5V DC 4.2A USB charging ports (2) RJAS Ethernet coupler (PoE compatible) - Control rotation with green (to open) and red (to close) arrows