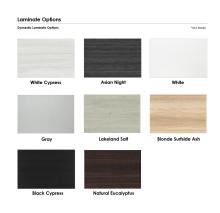

# \$3,053.44

• Table Top Dimensions: 120"W x 45"D x 1"H

• Table Base Dimensions: 27.5"W x 15.75"D x 28.5"H

• Features Include:

- Contemporary design with modern accents
- Modular construction allows to easily adjust the size of the table if the needs of your space change
- Complemented with brushed stainless steel base
- Rotating electrical module with 3 power outlets, 2 Cat 6, and 2 USB ports
- Available in 8 QuickShip Laminates