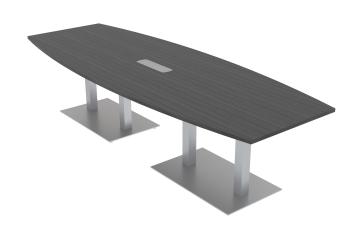

# 10-PERSON BOAT CONFERENCE TABLE WITH METAL BASES | HARMONY CONFERENCE SERIES | 10' TABLE WITH ROTATING ELECTRICAL MODULE

# \$3,053.44

• Table Top Dimensions: 120"W x 45"D x 1"H

• Table Base Dimensions: 27.5"W x 15.75"D x 28.5"H

• Features Include:

- Contemporary design with modern accents
- Modular construction allows to easily adjust the size of the table if the needs of your space change
- Complemented with brushed stainless steel base
- Rotating electrical module with 3 power outlets, 2 Cat 6, and 2 USB ports
- Available in 8 QuickShip Laminates

Pictured on this page is a 10-person boat conference table. It features a double square base, boat-shaped tabletop, and your choice of laminate. It also includes a Rotating Electrical Module with 3 power outlets, 2 Cat 6, and 2 USB ports. The price on the page includes shipping. Prior to ordering online, be sure to call with any questions. We'd be happy to assist you.