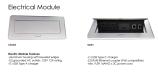

- Set of 2 inset power/data modules available for an upcharge
- Chair features:
  - Executive highback chairs with chrome frames
  - Antimicrobial vinyl seat
  - Pneumatic seat height control
  - Swivel/tilt control
  - ANSI/BIFMA

Pictured on this page is a 10-person Arc-Rectangle Conference Table And Chairs Bundle. It features two square metal bases, arc-rectangle shape, and your choice of laminate. You can add a USB/Electrical module to any table over 4' in overall length. This set includes 10 high-back executive chairs with chrome bases to complete your conference room set up. The price on the page includes shipping. Also, you can call with any questions prior to ordering online. We'd be happy to assist you.