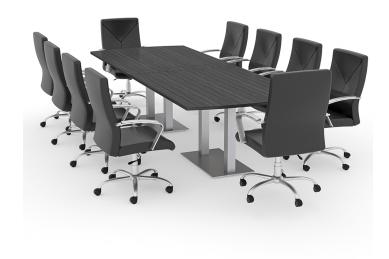

## 10 PERSON CONFERENCE TABLE AND CHAIRS BUNDLE | 10' ARC-RECTANGLE

## \$6,644.14

• Table Top Dimensions: 120"W x 45"D x 1"H

- Features Include:
  - Complete conference room set up
  - Contemporary design with modern accents
  - Modular construction allows to easily adjust the size of the table if the needs of your space change
  - Complemented with rectangular metal bases
  - Available in 8 QuickShip Laminates
  - Coordinates with the <u>Sapphire Wall System</u> and <u>Sapphire Cubicle System</u> for a uniformed working environment

#### PRODUCT DESCRIPTION

The <u>Harmony Conference Table Series</u> offers this 10-person Arc-Rectangle Conference Table And Chairs Bundle. The table measures approximately 10' in length, 4' in width, and the thickness of the tabletop is 1". It can comfortably seat up to 10 people depending upon the chairs you pick. This conference room set **includes** 10 high-back executive chairs in black antimicrobial vinyl.

Pictured on this page is a 10-person Arc-Rectangle Conference Table And Chairs Bundle. It features two square metal bases, arc-rectangle shape, and your choice of laminate. You can add a USB/Electrical module to any table over 4' in overall length. This set includes 10 high-back executive chairs with chrome bases to complete your conference room set up. The price on the page includes shipping. Also, you can call with any questions prior to ordering online. We'd be happy to assist you.