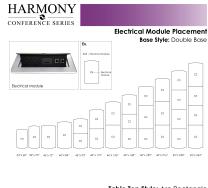

- Set of 2 inset power/data modules available for an upcharge
- Chair features:
  - Executive highback chairs with chrome frames
  - Antimicrobial vinyl seat
  - Pneumatic seat height control
  - Swivel/tilt control
  - ANSI/BIFMA

Pictured on this page is a 10-person Arc-Rectangle Conference Table And Chairs Bundle. It features two square metal bases, arc-rectangle shape, and your choice of laminate. You can add a USB/Electrical module to any table over 4' in overall length. This set includes 10 high-back executive chairs with chrome bases to complete your conference room set up. The price on the page includes shipping. Also, you can call with any questions prior to ordering online. We'd be happy to assist you.