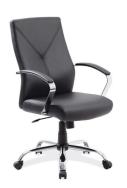

- Set of 2 inset power/data modules available for an upcharge
- Chair features:
  - Executive highback chairs with chrome frames
  - Antimicrobial vinyl seat
  - Pneumatic seat height control
  - Swivel/tilt control
  - ANSI/BIFMA

Overall width: 23.25"
Overall Depth: 29.25"
Overall Height: 40.75"
Weight Capacity: 275 Lbs

• Due to screen resolution and lighting variations color may look different in person from what you see in the image.

#### PRODUCT DESCRIPTION

The <u>Harmony Conference Table Series</u> offers this 10-person Arc-Rectangle Conference Table And Chairs Bundle. The table measures approximately 10' in length, 4' in width, and the thickness of the tabletop is 1". It can comfortably seat up to 10 people depending upon the chairs you pick. This conference room set **includes** 10 high-back executive chairs in black antimicrobial vinyl.