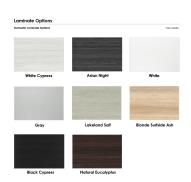

# \$5,665.17

• Table Top Dimensions: 120"W x 45"D x 1"H

• Features Include:

- Complete conference room set up
- Contemporary design with modern accents
- Modular construction allows to easily adjust the size of the table if the needs of your space change
- Complemented with metal T legs
- Available in 8 QuickShip Laminates
- Coordinates with the <u>Sapphire Wall System</u> and <u>Sapphire Cubicle System</u> for a

Also, you can call toll-free (888) 993-3757 to customize this table with another size, tabletop shape, base, or laminates available.

SKU: HAR-BUN-BOT-46X119-T-AME6226