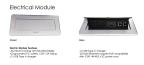

### uniformed working environment

- Set of 2 inset power/data modules available for an upcharge
- Chair features:
  - Mesh seat and back for durable, breathable support
  - Split back design for lumbar support
  - Adjustable seat depth and tilt
  - o 3D adjustable arms: Height adjustable, arm pad slider, and arm pad pivot
  - Durable polished aluminum base and frame
  - Tilt: Full-back 3 locking positions & tension adjustment.
  - Height adjustments: Pneumatic seat height adjustment
  - Arms: Height adjustable (3.75"), arm pad slider (1.5") and arm pad pivot
  - Seat: durable breathable mesh
  - Meets the BIFMA standard for commercial grade use
- Due to screen resolution and lighting variations color may look different in person from what you see in the image.