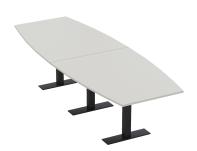

# \$5,665.17

• Table Top Dimensions: 120"W x 45"D x 1"H

• Features Include:

- Complete conference room set up
- Contemporary design with modern accents
- Modular construction allows to easily adjust the size of the table if the needs of your space change
- Complemented with metal T legs
- Available in 8 QuickShip Laminates
- Coordinates with the <u>Sapphire Wall System</u> and <u>Sapphire Cubicle System</u> for a

#### **PRODUCT DESCRIPTION**

The <u>Harmony Conference Table Series</u> offers a complete conference room setup with this 10 Person Conference Room Table And Chairs Set, which includes a boat shaped conference table and 10 chairs. The table measures approximately 10' in length, 4' in width, and the thickness of the tabletop is 1". It can comfortably seat up to 10 people. This conference room set includes 10 all-mesh executive chairs in black.

**Harmony Conference Series** gives classic shapes a modern twist, combining creativity and class with durable construction which fits virtually any modern office environment. Because it's designed with scalability in mind, its modular construction allows you to easily enhance or reduce the size of the table.