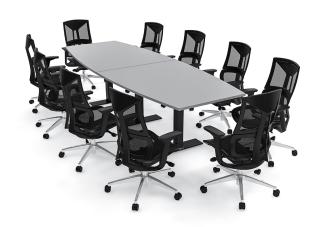

# 10 PERSON CONFERENCE ROOM TABLE AND CHAIRS SET | 10' BOAT SHAPED CONFERENCE TABLE WITH BLACK EXECUTIVE CHAIRS BUNDLE

#### **PRODUCT DESCRIPTION**

The <u>Harmony Conference Table Series</u> offers a complete conference room setup with this 10 Person Conference Room Table And Chairs Set, which includes a boat shaped conference table and 10 chairs. The table measures approximately 10' in length, 4' in width, and the thickness of the tabletop is 1". It can comfortably seat up to 10 people. This conference room set includes 10 all-mesh executive chairs in black.

#### **Ame Executive Chair**

This 10 Person Conference Room Table And Chairs Set includes 10 high-back mesh chairs to complete your conference room set up. **Ame** ergonomic executive chairs provide a comfortable and sleek addition to your conference room set-up. The price on the page includes shipping. Also, you can call with any questions prior to ordering online. We'd be happy to assist you.