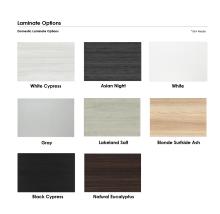

- Features Include:
  - Contemporary design with modern accents
  - Modular construction allows to easily adjust the size of the table if the needs of your space change
  - Complemented with brushed stainless steel base
  - Available in 8 QuickShip Laminates
  - Coordinates with the **Sapphire Wall System** and **Sapphire Cubicle System** for a

Pictured on this page is a 10-person boat conference table quickship typical. It features a double square base, boat-shaped tabletop, and your choice of laminate. You can add a USB/Electrical module to any table over 4' in overall length. The price on the page includes shipping. Prior to ordering online, be sure to call with any questions. We'd be happy to assist you.