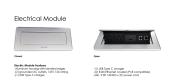

uniformed working environment

- Seating and accessories shown are not included
- Set of 2 inset power/data module available for an upcharge
- Due to screen resolution and lighting variations color may look different in person from what you see in the image.

Pictured on this page is a 10-person boat conference table quickship typical. It features a double square base, boat-shaped tabletop, and your choice of laminate. You can add a USB/Electrical module to any table over 4' in overall length. The price on the page includes shipping. Prior to ordering online, be sure to call with any questions. We'd be happy to assist you.