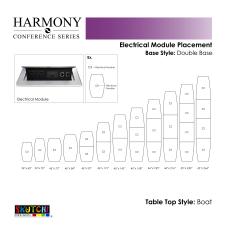

uniformed working environment

- Seating and accessories shown are not included
- Set of 2 inset power/data module available for an upcharge
- Due to screen resolution and lighting variations color may look different in person from what you see in the image.

Pictured on this page is a 10-person boat conference table quickship typical. It features a double square base, boat-shaped tabletop, and your choice of laminate. You can add a USB/Electrical module to any table over 4' in overall length. The price on the page includes shipping. Prior to ordering online, be sure to call with any questions. We'd be happy to assist you.