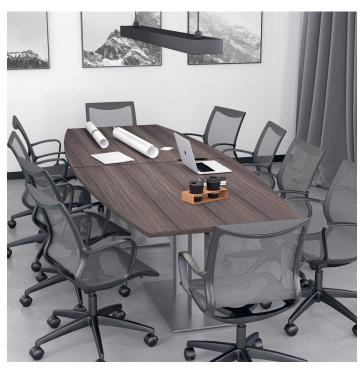

# 10-PERSON BOAT CONFERENCE TABLE WITH METAL BASES | HARMONY CONFERENCE SERIES | 10' BOAT SHAPED CONFERENCE TABLE

\$2,586.27

• Table Top Dimensions: 120"W x 45"D x 1"H

• Table Base Dimensions: 27.5"W x 15.75"D x 28.5"H

#### PRODUCT DESCRIPTION

The <u>Harmony Conference Table Series</u> offers this 10-person boat conference table. It measures approximately 10' in length, 4' in width, and the thickness of the tabletop is 1". Additionally, it seats up to ten people, comfortably (chairs pictured on this page are not included).

Pictured on this page is a 10-person boat conference table quickship typical. It features a double square base, boat-shaped tabletop, and your choice of laminate. You can add a USB/Electrical module to any table over 4' in overall length. The price on the page includes shipping. Prior to ordering online, be sure to call with any questions. We'd be happy to assist you.