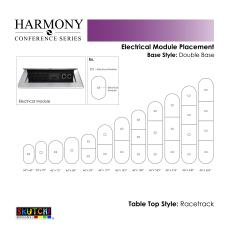

uniformed working environment

- Seating and accessories shown are not included
- Set of 2 inset power/data modules available for an upcharge
- Due to screen resolution and lighting variations color may look different in person from what you see in the image.

Pictured on this page is a 10-person racetrack conference table quickship typical. It features a racetrack shaped tabletop, and your choice of laminate. You can add a USB/Electrical module to any table over 4' in overall length. The price on the page includes shipping. Also, you can call with any questions prior to ordering online. We'd be happy to assist you.