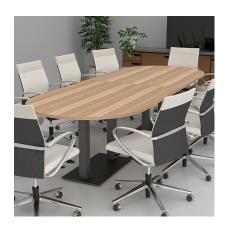

ensions:** 27.5"W x 15.75"D x 28.5"H

• Features Include:

- Contemporary design with modern accents
- Modular construction allows to easily adjust the size of the table if the needs of your space change
- Complemented with brushed stainless steel bases
- Available in 8 QuickShip Laminates
- Coordinates with the **Sapphire Wall System** and **Sapphire Cubicle System** for a



uniformed working environment

- Seating and accessories shown are not included
- Set of 2 inset power/data modules available for an upcharge
- Due to screen resolution and lighting variations color may look different in person from what you see in the image.

Also, you can call toll-free (888) 993-3757 to customize this table with another size, tabletop shape, base, or laminates available.

SKU: HAR-RAC-46X119-DOU



## **GALLERY IMAGES**





## PRODUCT DESCRIPTION

The <u>Harmony Conference Table Series</u> offers this 10-person racetrack conference table. It measures approximately 10' in length, 4' in width, and the thickness of the tabletop is 1". It can comfortably seat up to ten people depending upon the chairs you pick (chairs pictured in the rendering on this page are

not included).

Our **Harmony Series** features modern conference tables designed to look sleek and stylish for any board room or meeting room. Because our conference tables are commercial-grade and constructed from eco-friendly materials, they make them one of our top-selling products. You can choose from various options such as shape, size, bases, laminates, and data/electric modules.

## **Modular Design & Durable Constructi