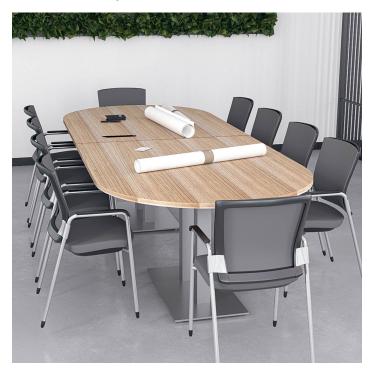

## 10-PERSON RACETRACK CONFERENCE TABLE WITH METAL BASES | HARMONY CONFERENCE SERIES | 10' RACETRACK CONFERENCE TABLE

\$2,586.27

• Table Top Dimensions: 120"W x 45"D x 1"H

• **Table Base Dimensions:** 27.5"W x 15.75"D x 28.5"H

## PRODUCT DESCRIPTION

The <u>Harmony Conference Table Series</u> offers this 10-person racetrack conference table. It measures approximately 10' in length, 4' in width, and the thickness of the tabletop is 1". It can comfortably seat up to ten people depending upon the chairs you pick (chairs pictured in the rendering on this page are

Pictured on this page is a 10-person racetrack conference table quickship typical. It features a racetrack shaped tabletop, and your choice of laminate. You can add a USB/Electrical module to any table over 4' in overall length. The price on the page includes shipping. Also, you can call with any questions prior to ordering online. We'd be happy to assist you.