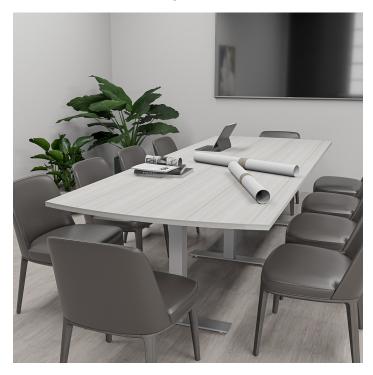

## 10-PERSON ARC-RECTANGLE CONFERENCE TABLE WITH METAL T BASES | HARMONY CONFERENCE SERIES | 10' CONFERENCE TABLE

\$2,233.69

• Table Top Dimensions: 120"W x 45"D x 1"H

- Features Include:
  - Contemporary design with modern accents
  - Modular construction allows to easily adjust the size of the table if the needs of your space change
  - Complemented with 4" x 28" T Legs
  - Available in 8 QuickShip Laminates
  - Coordinates with the <u>Sapphire Wall System</u> and <u>Sapphire Cubicle System</u> for a uniformed working environment

## **PRODUCT DESCRIPTION**

The <u>Harmony Conference Table Series</u> offers this 10-person arc-rectangle conference table. It measures approximately 10' in length, 4' in width, and the thickness of the tabletop is 1". It can comfortably seat up to 10 people depending upon the chairs you pick (chairs pictured in the rendering on this page are not included).

Pictured on this page is a 10-person arc-rectangle conference table quickship typical. It features two T-shaped metal bases, arc-rectangle shape, and your choice of laminate. You can add a USB/Electrical module to any table over 4' in overall length. The price on the page includes shipping. Also, you can call with any questions prior to ordering online. We'd be happy to assist you.