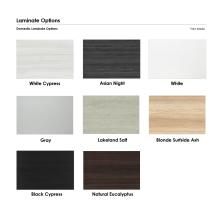

## 10-PERSON ARC-RECTANGLE CONFERENCE TABLE WITH METAL T BASES | HARMONY CONFERENCE SERIES | 10' CONFERENCE TABLE

\$2,233.69

• Table Top Dimensions: 120"W x 45"D x 1"H

- Features Include:
  - Contemporary design with modern accents
  - Modular construction allows to easily adjust the size of the table if the needs of your space change
  - Complemented with 4" x 28" T Legs
  - Available in 8 QuickShip Laminates
  - Coordinates with the <u>Sapphire Wall System</u> and <u>Sapphire Cubicle System</u> for a uniformed working environment

Our **Harmony Series** features modern conference tables designed to look sleek and stylish for any board room or meeting room. Because our conference tables are commercial-grade and constructed from eco-friendly materials, they make them one of our top-selling products. You can choose from various options such as shape, size, bases, laminates, and data/electric modules.