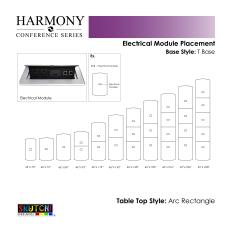

- ×
- Seating and accessories shown are not included
- Set of 2 inset power/data modules available for an upcharge
- Due to screen resolution and lighting variations color may look different in person from what you see in the image.

Pictured on this page is a 10-person arc-rectangle conference table quickship typical. It features two T-shaped metal bases, arc-rectangle shape, and your choice of laminate. You can add a USB/Electrical module to any table over 4' in overall length. The price on the page includes shipping. Also, you can call with any questions prior to ordering online. We'd be happy to assist you.