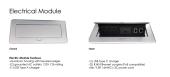

- ×
- Seating and accessories shown are not included
- Set of 2 inset power/data modules available for an upcharge
- Due to screen resolution and lighting variations color may look different in person from what you see in the image.

Pictured on this page is a 10-person arc-rectangle conference table quickship typical. It features two T-shaped metal bases, arc-rectangle shape, and your choice of laminate. You can add a USB/Electrical module to any table over 4' in overall length. The price on the page includes shipping. Also, you can call with any questions prior to ordering online. We'd be happy to assist you.