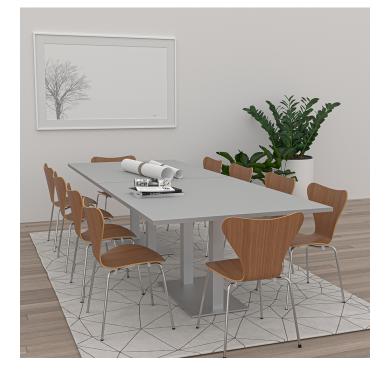

### 10-PERSON RECTANGLE CONFERENCE TABLE WITH METAL BASES | HARMONY CONFERENCE SERIES | 10' RECTANGLE CONFERENCE TABLE

# \$2,586.27

- Table Top Dimensions: 120"W x 45"D x 1"H
- Table Base Dimensions: 27.5"W x 15.75"D x 28.5"H
- Features Include:
  - Contemporary design with modern accents
  - Complemented with brushed stainless steel base
  - Modular construction allows to easily adjust the size of the table if the needs of your space change
  - Available in 8 QuickShip Laminates
  - Coordinates with the Sapphire Wall System and Sapphire Cubicle System for a

## **PRODUCT DESCRIPTION**

The **Harmony Conference Table Series** offers this 10-person rectangle conference table. It measures approximately 10' in length, 4' in width, and the thickness of the tabletop is 1". It can comfortably seat up to 10 people depending upon the chairs you pick (chairs pictured in the rendering on this page are

not included).

Our **Harmony Series** features modern conference tables designed to look sleek and stylish for any boardroom or meeting room. Because our conference tables are commercial-grade and constructed from eco-friendly materials, they make them one of our top-selling products. You can choose from various options such as shape, size, bases, laminates, and data/electric modules.

Pictured on this page is a 10-person rectangle conference table quickship typical. It features a standard rectangular shaped tabletop, rectangle shape, and your choice of laminate. You can add a USB/Electrical module to any table over 4' in overall length. The price on the page includes shipping. Also, you can call with any questions prior to ordering online. We'd be happy to assist you.