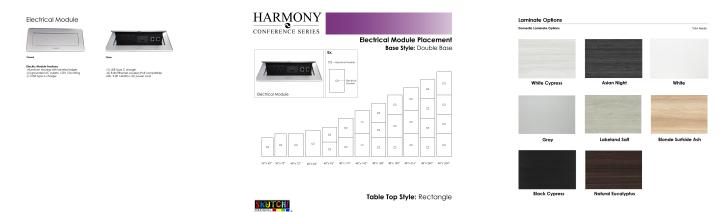

uniformed working environment

- Seating and accessories shown are not included
- Set of 2 inset power/data modules available for an upcharge
- Due to screen resolution and lighting variations color may look different in person from what you see in the image.

Also, you can call toll-free (888) 993-3757 to customize this table with another size, tabletop shape, base, or laminates available.

SKU: HAR-REC-48X119-DOU

Pictured on this page is a 10-person rectangle conference table quickship typical. It features a standard rectangular shaped tabletop, rectangle shape, and your choice of laminate. You can add a USB/Electrical module to any table over 4' in overall length. The price on the page includes shipping. Also, you can call with any questions prior to ordering online. We'd be happy to assist you.