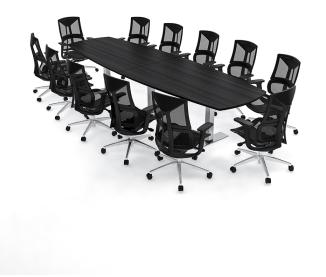

### 12 PERSON CONFERENCE ROOM SET | 12' ARC BOAT SHAPED CONFERENCE TABLE WITH BLACK MESH CHAIRS BUNDLE

### **PRODUCT DESCRIPTION**

The <u>Harmony Conference Table Series</u> offers a complete conference room setup with this 12 Person Conference Room Set, which includes an arc-boat shaped conference table and 12 chairs. The table measures approximately 12' in length, 4' in width, and the thickness of the tabletop is 1". It can comfortably seat up to 12 people. This conference room set **includes** 12 all-mesh executive chairs in black.

### Ame Executive Chair

This 12 Person Conference Room Set includes 12 high-back mesh chairs to complete your conference room set up. **Ame** ergonomic executive chairs provide a comfortable and sleek addition to your conference room set-up. The price on the page includes shipping. Also, you can call with any questions prior to ordering online. We'd be happy to assist you.