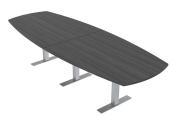

## \$6,351.47

• Table Top Dimensions: 144"W x 45"D x 1"H

### **PRODUCT DESCRIPTION**

The <u>Harmony Conference Table Series</u> offers a complete conference room setup with this 12 Person Conference Room Set, which includes an arc-boat shaped conference table and 12 chairs. The table measures approximately 12' in length, 4' in width, and the thickness of the tabletop is 1". It can comfortably seat up to 12 people. This conference room set **includes** 12 all-mesh executive chairs in black.

**Harmony Conference Series** gives classic shapes a modern twist, combining creativity and class with durable construction which fits virtually any modern office environment. Because it's designed with scalability in mind, its modular construction allows you to easily enhance or reduce the size of the table.