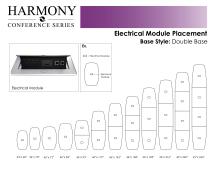

- Set of 2 inset power/data modules available for an upcharge
- Chair features:
  - Mesh back task chairs with fixed arms
  - Pneumatic seat height control
  - Tilt lock
  - Overall width: 26"Overall Depth: 27"Overall Height: 40.75"
- Due to screen resolution and lighting variations color may look different in person from what you see in the image.

Pictured on this page is a 12-person Arc-Boat Conference Table And Chairs Bundle. It features two square metal bases, arc-boat shape, and your choice of laminate. You can add a USB/Electrical module to any table over 4' in overall length. This bundle includes 12 mid-back task chairs with mesh back to complete your conference room set up. The price on the page includes shipping. Also, you can call with any questions prior to ordering online. We'd be happy to assist you.