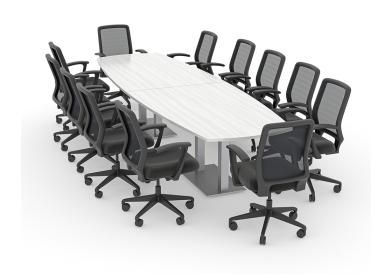

## 12 PERSON CONFERENCE TABLE AND TASK CHAIRS BUNDLE | 12' ARC-BOAT

### PRODUCT DESCRIPTION

The <u>Harmony Conference Table Series</u> offers this 12-person Arc-Boat Conference Table And Chairs Bundle. The table measures approximately 12' in length, 4' in width, and the thickness of the tabletop is 1". It can comfortably seat up to 12 people. This conference room set **includes** 12 mesh back task chairs in black.

Pictured on this page is a 12-person Arc-Boat Conference Table And Chairs Bundle. It features two square metal bases, arc-boat shape, and your choice of laminate. You can add a USB/Electrical module to any table over 4' in overall length. This bundle includes 12 mid-back task chairs with mesh back to complete your conference room set up. The price on the page includes shipping. Also, you can call with any questions prior to ordering online. We'd be happy to assist you.