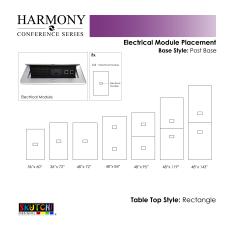

- Seating and accessories shown are not included
- Set of 2 inset power/data modules available for an upcharge
- Due to screen resolution and lighting variations color may look different in person from what you see in the image.

Pictured on this page is a 12-person rectangular conference table quickship typical. It features a standard rectangular shaped tabletop, silver or matte black post legs, and your choice of laminate. You can add a USB/Electrical module to any table over 4' in overall length. The price on the page includes shipping. Also, you can call with any questions prior to ordering online. We'd be happy to assist you.