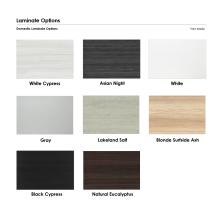

# \$2,503.01

- Table Top Dimensions: 144"W x 45"D x 1"H
- Features Include:
  - Contemporary design with modern accents
  - Complemented with silver or matte black post legs
  - Modular construction allows to easily adjust the size of the table if the needs of your space change
  - Available in 8 QuickShip Laminates
  - Coordinates with the <u>Sapphire Wall System</u> and <u>Sapphire Cubicle System</u> for a uniformed working environment

Also, you can call toll-free (888) 993-3757 to customize this table with another size, tabletop shape, base, or laminates available.

SKU: HAR-REC-48X143-SPTM