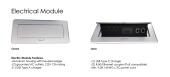

- Seating and accessories shown are not included
- Set of 2 inset power/data modules available for an upcharge
- Due to screen resolution and lighting variations color may look different in person from what you see in the image.

Pictured on this page is a 12-person rectangular conference table quickship typical. It features a standard rectangular shaped tabletop, silver or matte black post legs, and your choice of laminate. You can add a USB/Electrical module to any table over 4' in overall length. The price on the page includes shipping. Also, you can call with any questions prior to ordering online. We'd be happy to assist you.