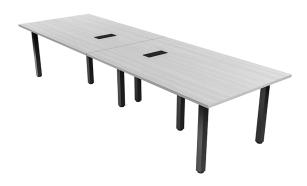

# 12' RECTANGULAR CONFERENCE TABLE WITH METAL POST LEGS | HARMONY CONFERENCE SERIES | 12 PERSON MEETING TABLE

# \$2,503.01

- Table Top Dimensions: 144"W x 45"D x 1"H
- Features Include:
  - Contemporary design with modern accents
  - Complemented with silver or matte black post legs
  - Modular construction allows to easily adjust the size of the table if the needs of your space change
  - Available in 8 QuickShip Laminates
  - Coordinates with the <u>Sapphire Wall System</u> and <u>Sapphire Cubicle System</u> for a uniformed working environment

## **PRODUCT DESCRIPTION**

The <u>Harmony Conference Table Series</u> offers this 12-person rectangular conference table. It measures approximately 12' in length, 4' in width, and the thickness of the tabletop is 1". It can comfortably seat up to 12 people depending upon the chairs you pick (chairs pictured in the rendering on this page are not included).

Pictured on this page is a 12-person rectangular conference table quickship typical. It features a standard rectangular shaped tabletop, silver or matte black post legs, and your choice of laminate. You can add a USB/Electrical module to any table over 4' in overall length. The price on the page includes shipping. Also, you can call with any questions prior to ordering online. We'd be happy to assist you.