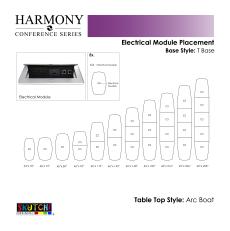

- · Seating and accessories shown are not included
- Set of 3 inset power/data modules available for an upcharge
- Due to screen resolution and lighting variations color may look different in person from what you see in the image.

Pictured on this page is a 14-person arc-boat conference table quickship typical. It features an arc-boat shaped tabletop, t-leg metal base, and your choice of laminate. You can add a USB/Electrical module to any table over 4' in overall length. The price on the page includes shipping. Also, you can call with any questions prior to ordering online. We'd be happy to assist you.