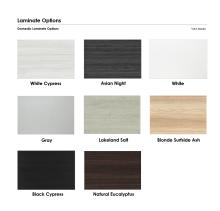

# \$2,935.23

- Table Top Dimensions: 45"W x 165"D x 1"H
- Features Include:
  - Contemporary design with modern accents
  - $\circ$  Modular construction allows to easily adjust the size of the table if the needs of your space change
  - ∘ Complemented with 4" x 28" T Legs
  - Available in 8 QuickShip Laminates
  - Coordinates with the <u>Sapphire Wall System</u> and <u>Sapphire Cubicle System</u> for a uniformed working environment

- · Seating and accessories shown are not included
- Set of 3 inset power/data modules available for an upcharge
- Due to screen resolution and lighting variations color may look different in person from what you see in the image.