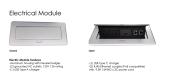

- · Seating and accessories shown are not included
- Set of 3 inset power/data modules available for an upcharge
- Due to screen resolution and lighting variations color may look different in person from what you see in the image.

Pictured on this page is a 14-person arc-boat conference table quickship typical. It features an arc-boat shaped tabletop, t-leg metal base, and your choice of laminate. You can add a USB/Electrical module to any table over 4' in overall length. The price on the page includes shipping. Also, you can call with any questions prior to ordering online. We'd be happy to assist you.