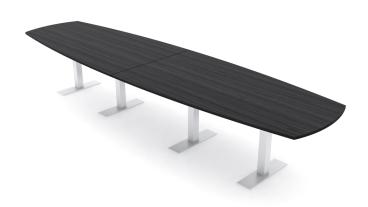

# 14-PERSON ARC-BOAT CONFERENCE TABLE TOP WITH T-LEGS | HARMONY CONFERENCE SERIES | 14'

# \$2,935.23

- Table Top Dimensions: 45"W x 165"D x 1"H
- Features Include:
  - Contemporary design with modern accents
  - $\circ$  Modular construction allows to easily adjust the size of the table if the needs of your space change
  - ∘ Complemented with 4" x 28" T Legs
  - Available in 8 QuickShip Laminates
  - Coordinates with the <u>Sapphire Wall System</u> and <u>Sapphire Cubicle System</u> for a uniformed working environment

#### PRODUCT DESCRIPTION

The <u>Harmony Conference Table Series</u> offers this 14-person arc-boat conference table (boat-shaped/arc). It measures approximately 14' in length, 4' in width, and the thickness of the tabletop is 1". It can comfortably seat up to fourteen people depending upon the chairs you pick (chairs pictured in the rendering on this page are not included).

Pictured on this page is a 14-person arc-boat conference table quickship typical. It features an arc-boat shaped tabletop, t-leg metal base, and your choice of laminate. You can add a USB/Electrical module to any table over 4' in overall length. The price on the page includes shipping. Also, you can call with any questions prior to ordering online. We'd be happy to assist you.