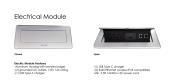

uniformed working environment

- Seating and accessories shown are not included
- Set of 3 inset power/data modules available for an upcharge
- Due to screen resolution and lighting variations color may look different in person from what you see in the image.

Pictured on this page is a 14-person boat-shaped conference table. It features a boat-shaped tabletop, metal base, and your choice of laminate. You can add a USB/Electrical module to any table over 4' in overall length. The price on the page includes shipping. Also, you can call with any questions prior to ordering online.