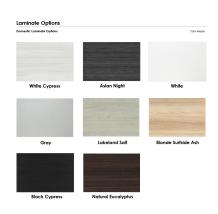

## \$3,640.38

• Table Top Dimensions: 165"W x 45"D x 1"H

• **Table Base Dimensions:** 27.5"W x 15.75"D x 28.5"H

• Features Include:

- Contemporary design with modern accents
- Modular construction allows to easily adjust the size of the table if the needs of your space change
- Complemented with brushed stainless steel base
- Available in 8 QuickShip Laminates
- Coordinates with the **Sapphire Wall System** and **Sapphire Cubicle System** for a