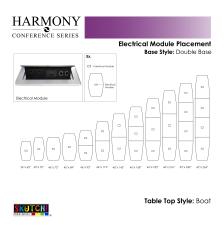

uniformed working environment

- Seating and accessories shown are not included
- Set of 3 inset power/data modules available for an upcharge
- Due to screen resolution and lighting variations color may look different in person from what you see in the image.

Pictured on this page is a 14-person boat-shaped conference table. It features a boat-shaped tabletop, metal base, and your choice of laminate. You can add a USB/Electrical module to any table over 4' in overall length. The price on the page includes shipping. Also, you can call with any questions prior to ordering online.