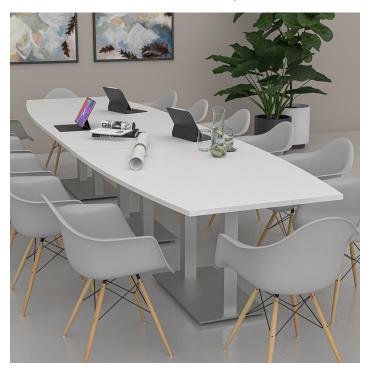

# 14-PERSON BOAT-SHAPED CONFERENCE TABLE WITH METAL BASES | HARMONY CONFERENCE SERIES | 14' TABLE

## \$3,640.38

• Table Top Dimensions: 165"W x 45"D x 1"H

• **Table Base Dimensions:** 27.5"W x 15.75"D x 28.5"H

• Features Include:

- Contemporary design with modern accents
- Modular construction allows to easily adjust the size of the table if the needs of your space change
- Complemented with brushed stainless steel base
- Available in 8 QuickShip Laminates
- Coordinates with the **Sapphire Wall System** and **Sapphire Cubicle System** for a

#### PRODUCT DESCRIPTION

The <u>Harmony Conference Table Series</u> offers this 14-person boat-shaped conference table. It measures approximately 14' in length, 4' in width, and the thickness of the tabletop is 1". It comfortably seats up to fourteen people depending upon the chairs you pick (chairs pictured not included).

Pictured on this page is a 14-person boat-shaped conference table. It features a boat-shaped tabletop, metal base, and your choice of laminate. You can add a USB/Electrical module to any table over 4' in overall length. The price on the page includes shipping. Also, you can call with any questions prior to ordering online.