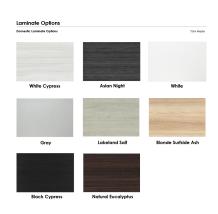

• Features Include:

- Contemporary design with modern accents
- Complemented with brushed stainless steel or matte black bases
- Modular construction allows to easily adjust the size of the table if the needs of your space change
- Available in 8 QuickShip Laminates
- Coordinates with the **Sapphire Wall System** and **Sapphire Cubicle System** for a