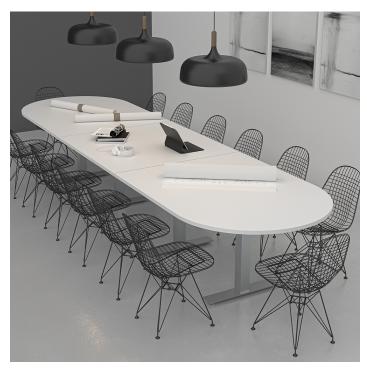

# 14-PERSON RACETRACK CONFERENCE TABLE WITH T-BASES | HARMONY CONFERENCE SERIES | 14' TABLE

\$2,935.23

• Table Top Dimensions:  $165\text{"W} \times 45\text{"D} \times 1\text{"H}$ • Table Base Dimensions:  $24\text{"W} \times 4\text{"D} \times 28.5\text{"H}$ 

#### PRODUCT DESCRIPTION

The <u>Harmony Conference Table Series</u> offers this 14-person racetrack conference table. It measures approximately 14' in length, 4' in width, and the thickness of the tabletop is 1". It comfortably seats up to fourteen people depending upon the chairs you pick (chairs pictured not included).

Pictured on this page is a 14-person racetrack conference table. It features a racetrack tabletop, metal T-bases, and your choice of laminate. You can add a USB/Electrical module to any table over 4' in overall length. The price on the page includes shipping. Also, you can call with any questions prior to ordering online. But, you can add this typical to your cart and order it as pictured today.