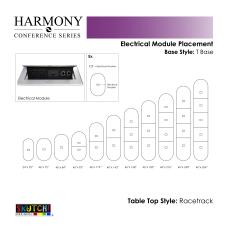

uniformed working environment

- Seating and accessories shown are not included
- Set of 3 inset power/data module available for an upcharge
- Due to screen resolution and lighting variations color may look different in person from what you see in the image.

Pictured on this page is a 14-person racetrack conference table. It features a racetrack tabletop, metal T-bases, and your choice of laminate. You can add a USB/Electrical module to any table over 4' in overall length. The price on the page includes shipping. Also, you can call with any questions prior to ordering online. But, you can add this typical to your cart and order it as pictured today.