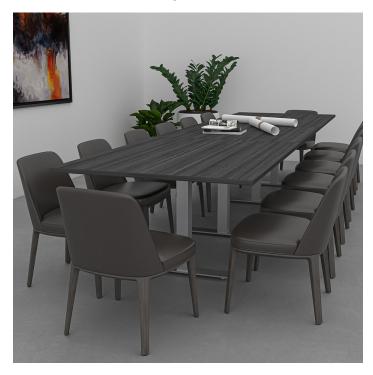

# 14-PERSON RECTANGLE CONFERENCE TABLE WITH T-BASES | HARMONY CONFERENCE SERIES | 14' TABLE

\$2,935.23

• Table Top Dimensions:  $165"W \times 45"D \times 1"H$ • Table Base Dimensions:  $24"W \times 4"D \times 28.5"H$ 

#### PRODUCT DESCRIPTION

The <u>Harmony Conference Table Series</u> offers this 14-person rectangle conference table. It measures approximately 18' in length, 4' in width, and the thickness of the tabletop is 1". It comfortably seats up to fourteen people depending upon the chairs you pick (chairs pictured not included).

Pictured on this page is a 14-person rectangle conference table. It features a rectangle tabletop, metal T-bases, and your choice of laminate. You can add a USB/Electrical module to any table over 4' in overall length. The price on the page includes shipping. Also, you can call with any questions prior to ordering online.