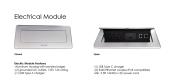

uniformed working environment

- Seating and accessories shown are not included
- Set of 3 inset power/data modules available for an upcharge
- Due to screen resolution and lighting variations color may look different in person from what you see in the image.

Pictured on this page is a 14-person rectangle conference table. It features a rectangle tabletop, metal T-bases, and your choice of laminate. You can add a USB/Electrical module to any table over 4' in overall length. The price on the page includes shipping. Also, you can call with any questions prior to ordering online.