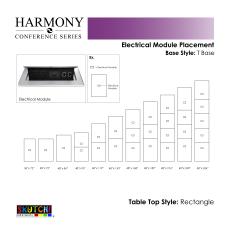

# 14-PERSON RECTANGLE CONFERENCE TABLE WITH T-BASES | HARMONY CONFERENCE SERIES | 14' TABLE

\$2,935.23

• Table Top Dimensions:  $165"W \times 45"D \times 1"H$ • Table Base Dimensions:  $24"W \times 4"D \times 28.5"H$ 

Pictured on this page is a 14-person rectangle conference table. It features a rectangle tabletop, metal T-bases, and your choice of laminate. You can add a USB/Electrical module to any table over 4' in overall length. The price on the page includes shipping. Also, you can call with any questions prior to ordering online.