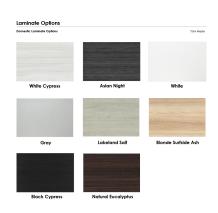

• Features Include:

- Contemporary design with modern accents
- Complemented with brushed stainless steel or matte black base
- Modular construction allows to easily adjust the size of the table if the needs of your space change
- Available in 8 QuickShip Laminates
- Coordinates with the **Sapphire Wall System** and **Sapphire Cubicle System** for a