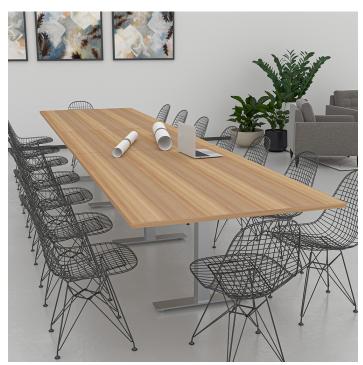

## 16-PERSON RECTANGLE CONFERENCE TABLE WITH T-BASES | HARMONY CONFERENCE SERIES | 16' TABLE

\$2,935.23

• Table Top Dimensions:  $45\text{"W} \times 189\text{"D} \times 1\text{"H}$ • Table Base Dimensions:  $24\text{"W} \times 4\text{"D} \times 28.5\text{"H}$ 

#### PRODUCT DESCRIPTION

The <u>Harmony Conference Table Series</u> offers this 16-person rectangle conference table. It measures approximately 16' in length, 4' in width, and the thickness of the tabletop is 1". It comfortably seats up

to sixteen people depending upon the chairs you pick (chairs pictured not included).

Our **Harmony Series** features modern conference tables designed to look sleek and stylish for any board room or meeting room. Because our conference tables are commercial-grade and constructed from eco-friendly materials, they make them one of our top-selling products. You can choose from various options such as shape, size, bases, laminates, and data/electric modules.

Pictured on this page is a 16-person rectangle conference table. It features a rectangle tabletop, metal T-bases, and your choice of laminate. You can add a USB/Electrical module to any table over 4' in overall length. The price on the page includes shipping. Also, you can call with any questions prior to ordering online.