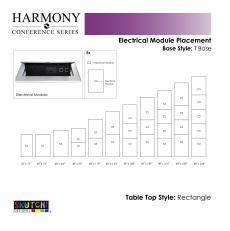

# Electrical Module Court Cour

Pictured on this page is a 16-person rectangle conference table. It features a rectangle tabletop, metal T-bases, and your choice of laminate. You can add a USB/Electrical module to any table over 4' in overall length. The price on the page includes shipping. Also, you can call with any questions prior to ordering online.