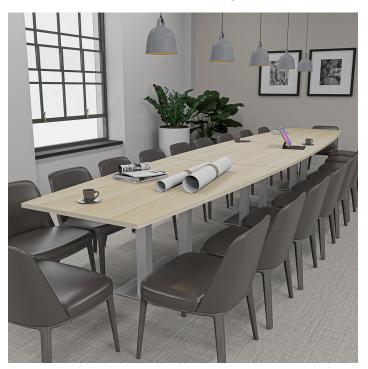

#### 18-PERSON BOAT-SHAPED CONFERENCE TABLE WITH METAL BASES | HARMONY CONFERENCE SERIES | 18' TABLE

## **PRODUCT DESCRIPTION**

The **Harmony Conference Table Series** offers this 18-person boat-shaped conference table. It measures approximately 18' in length, 4' in width, and the thickness of the tabletop is 1". It comfortably seats up to eighteen people depending upon the chairs you pick (chairs pictured not included).

Pictured on this page is a 18-person boat-shaped conference table. It features a boat-shaped tabletop, metal bases, and your choice of laminate. You can add a USB/Electrical module to any table over 4' in overall length. The price on the page includes shipping. Also, you can call with any questions prior to ordering online.