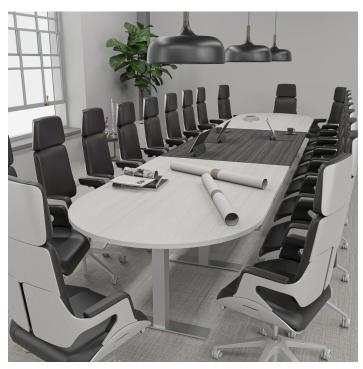

## 18-PERSON RACETRACK CONFERENCE TABLE WITH T BASES | HARMONY CONFERENCE SERIES | 18' TABLE

\$3,547.84

Table Top Dimensions: 45"W x 210"H
T Leg Dimensions: 4"W x 24"D x 28"H

• Features Include:

- Contemporary design with modern accents
- Complemented with brushed stainless steel or matte black bases
- Modular construction allows to easily adjust the size of the table if the needs of your space change
- Available in 8 QuickShip Laminates
- Made in the USA

#### PRODUCT DESCRIPTION

The <u>Harmony Conference Table Series</u> offers this 18-person racetrack conference table. It measures approximately 18' in length, 4' in width, and the thickness of the tabletop is 1". It comfortably seats up

to eighteen people depending upon the chairs you pick (chairs pictured not included).

Our **Harmony Series** features modern conference tables designed to look sleek and stylish for any board room or meeting room. Because our conference tables are commercial-grade and constructed from eco-friendly materials, they make them one of our top-selling products. You can choose from various options such as shape, size, bases, laminates, and data/electric modules.

Pictured on this page is a 18-person racetrack conference table. It features a racetrack tabletop, metal T-bases, and your choice of laminate. You can add a USB/Electrical module to any table over 4' in overall length. The price on the page includes shipping. Also, you can call with any questions prior to ordering online.