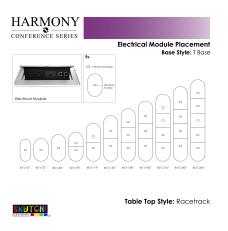

# Electrical Module Cost Cost

Pictured on this page is a 18-person racetrack conference table. It features a racetrack tabletop, metal T-bases, and your choice of laminate. You can add a USB/Electrical module to any table over 4' in overall length. The price on the page includes shipping. Also, you can call with any questions prior to ordering online.