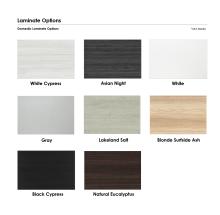

## 18-PERSON RACETRACK CONFERENCE TABLE WITH T BASES | HARMONY CONFERENCE SERIES | 18' TABLE

\$3,547.84

Table Top Dimensions: 45"W x 210"H
T Leg Dimensions: 4"W x 24"D x 28"H

• Features Include:

- Contemporary design with modern accents
- Complemented with brushed stainless steel or matte black bases
- Modular construction allows to easily adjust the size of the table if the needs of your space change
- Available in 8 QuickShip Laminates
- Made in the USA

- ×
- Coordinates with the <u>Sapphire Wall System</u> and <u>Sapphire Cubicle System</u> for a uniformed working environment
- Seating and accessories shown are not included
- Set of 4 inset power/data module available for an upcharge
- Due to screen resolution and lighting variations color may look different in person from what you see in the image.