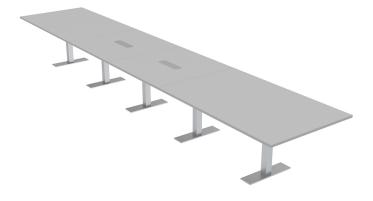

#### 18-PERSON RECTANGLE CONFERENCE TABLE WITH T-BASES | HARMONY CONFERENCE SERIES | ROTATING ELECTRICAL MODULES

# \$4,483.82

- Table Top Dimensions: 45"W x 210"D x 1"H
- Table Base Dimensions: 24"W x 2"D x 28.5"H
- Features Include:
  - Contemporary design with modern accents
  - Complemented with brushed stainless steel or matte black base
  - Modular construction allows to easily adjust the size of the table if the needs of your space change
  - $^\circ\,$  Rotating electrical module with 3 power outlets, 2 Cat 6, and 2 USB ports
  - Available in 8 QuickShip Laminates

Pictured on this page is a 18-person rectangle conference table. It features a rectangle tabletop, metal T-bases, and your choice of laminate. Rotating electrical module with 3 power outlets, 2 Cat 6, and 2 USB ports. The price on the page includes shipping. Also, you can call with any questions prior to ordering online.