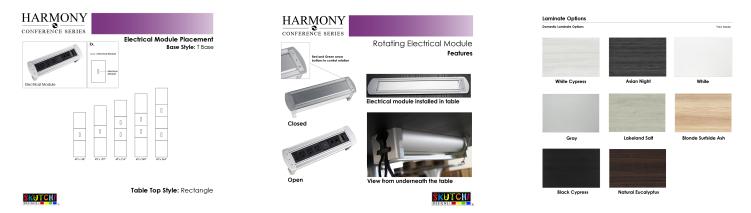

# \$4,483.82

- Table Top Dimensions: 45"W x 210"D x 1"H
- Table Base Dimensions: 24"W x 2"D x 28.5"H
- Features Include:
  - Contemporary design with modern accents
  - Complemented with brushed stainless steel or matte black base
  - Modular construction allows to easily adjust the size of the table if the needs of your space change
  - $^\circ\,$  Rotating electrical module with 3 power outlets, 2 Cat 6, and 2 USB ports
  - Available in 8 QuickShip Laminates

Pictured on this page is a 18-person rectangle conference table. It features a rectangle tabletop, metal T-bases, and your choice of laminate. Rotating electrical module with 3 power outlets, 2 Cat 6, and 2 USB ports. The price on the page includes shipping. Also, you can call with any questions prior to ordering online.