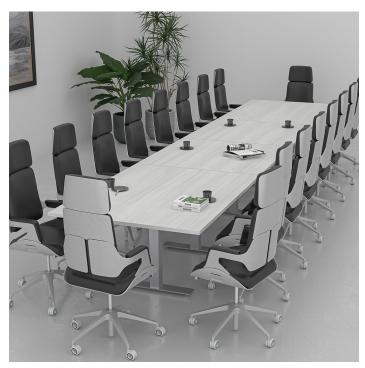

## 18-PERSON RECTANGLE CONFERENCE TABLE WITH T-BASES | HARMONY CONFERENCE SERIES | 18' TABLE

\$3,547.84

Table Top Dimensions: 45"W x 210"D x 1"H
Table Base Dimensions: 24"W x 2"D x 28.5"H

• Features Include:

#### PRODUCT DESCRIPTION

The <u>Harmony Conference Table Series</u> offers this 18-person rectangle conference table. It measures approximately 18' in length, 4' in width, and the thickness of the tabletop is 1". It comfortably seats up

to twenty people depending upon the chairs you pick (chairs pictured not included).

Our **Harmony Series** features modern conference tables designed to look sleek and stylish for any board room or meeting room. Because our conference tables are commercial-grade and constructed from eco-friendly materials, they make them one of our top-selling products. You can choose from various options such as shape, size, bases, laminates, and data/electric modules.

Pictured on this page is a 18-person rectangle conference table. It features a rectangle tabletop, metal T-bases, and your choice of laminate. You can add a USB/Electrical module to any table over 4' in overall length. The price on the page includes shipping. Also, you can call with any questions prior to ordering online.