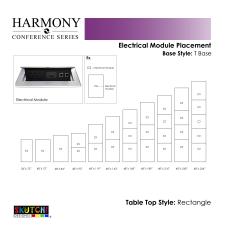

Pictured on this page is a 18-person rectangle conference table. It features a rectangle tabletop, metal T-bases, and your choice of laminate. You can add a USB/Electrical module to any table over 4' in overall length. The price on the page includes shipping. Also, you can call with any questions prior to ordering online.