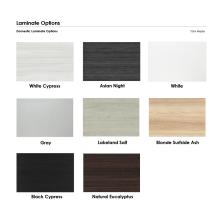

## 20 FOOT ARC-BOAT CONFERENCE TABLE WITH METAL BASES | HARMONY CONFERENCE SERIES | 20 PERSON BOARDROOM TABLE

\$5,176.77

• Table Top Dimensions:45"W x 240"H

Base Height: 28"HFeatures Include:

- Contemporary design with modern accents
- Complemented with brushed stainless steel bases
- Modular construction allows to easily adjust the size of the table if the needs of your space change
- Available in 8 QuickShip Laminates
- $\circ$  Coordinates with the  $\underline{\textbf{Sapphire Wall System}}$  and  $\underline{\textbf{Sapphire Cubicle System}}$  for a

uniformed working environment

- Seating and accessories shown are not included
- Set of 4 inset power/data module available for an upcharge
- Due to screen resolution and lighting variations color may look different in person from what you see in the image.