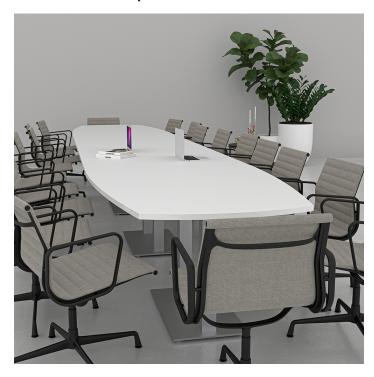

## 20 FOOT ARC-BOAT CONFERENCE TABLE WITH METAL BASES | HARMONY CONFERENCE SERIES | 20 PERSON BOARDROOM TABLE

\$5,176.77

• Table Top Dimensions:45"W x 240"H

Base Height: 28"HFeatures Include:

- Contemporary design with modern accents
- Complemented with brushed stainless steel bases
- Modular construction allows to easily adjust the size of the table if the needs of your space change
- Available in 8 QuickShip Laminates
- $\circ$  Coordinates with the  $\underline{\textbf{Sapphire Wall System}}$  and  $\underline{\textbf{Sapphire Cubicle System}}$  for a

## PRODUCT DESCRIPTION

The <u>Harmony Conference Table Series</u> offers this 20 foot arc-boat conference table. It measures approximately 20' in length, 4' in width, and the thickness of the tabletop is 1". It comfortably seats up to twenty people depending upon the chairs you pick (chairs pictured not included).

Pictured on this page is a 20 foot arc-boat conference table. It features an arc-boat shaped tabletop, metal bases, and your choice of laminate. You can add a USB/Electrical module to any table over 4? in overall length. The price on the page includes shipping. Also, you can call with any questions prior to ordering online.