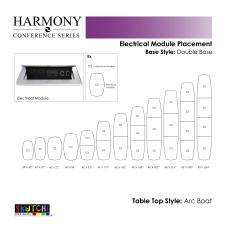

## 20 FOOT ARC-BOAT CONFERENCE TABLE WITH METAL BASES | HARMONY CONFERENCE SERIES | 20 PERSON BOARDROOM TABLE

\$5,176.77

• Table Top Dimensions:45"W x 240"H

Base Height: 28"HFeatures Include:

- Contemporary design with modern accents
- Complemented with brushed stainless steel bases
- Modular construction allows to easily adjust the size of the table if the needs of your space change
- Available in 8 QuickShip Laminates
- $\circ$  Coordinates with the  $\underline{\textbf{Sapphire Wall System}}$  and  $\underline{\textbf{Sapphire Cubicle System}}$  for a

uniformed working environment

- Seating and accessories shown are not included
- Set of 4 inset power/data module available for an upcharge
- Due to screen resolution and lighting variations color may look different in person from what you see in the image.

Pictured on this page is a 20 foot arc-boat conference table. It features an arc-boat shaped tabletop, metal bases, and your choice of laminate. You can add a USB/Electrical module to any table over 4? in overall length. The price on the page includes shipping. Also, you can call with any questions prior to ordering online.