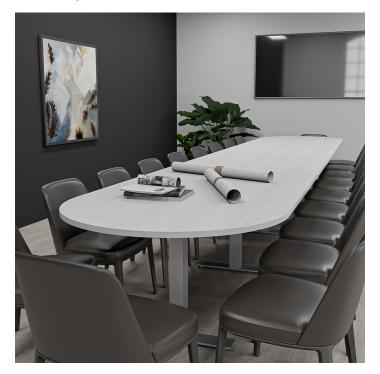

#### 20 FOOT RACETRACK CONFERENCE TABLE WITH T BASES | HARMONY CONFERENCE SERIES | 20 PERSON BOARDROOM TABLE

## **PRODUCT DESCRIPTION**

The Harmony Conference Table Series offers this 20 foot racetrack conference table. It measures approximately 20' in length, 4' in width, and the thickness of the tabletop is 1". It comfortably seats up to twenty people depending upon the chairs you pick (chairs pictured not included).

Pictured on this page is a 20 foot racetrack conference table. It features a racetrack tabletop, metal Tbases, and your choice of laminate. You can add a USB/Electrical module to any table over 4? in overall length. The price on the page includes shipping. Also, you can call with any questions prior to ordering online.