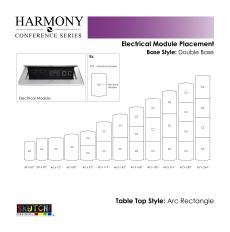

uniformed working environment

- Seating and accessories shown are not included
- Set of 4 inset power/data module available for an upcharge
- Due to screen resolution and lighting variations color may look different in person from what you see in the image.

Pictured on this page is a 22-foot arc rectangle conference table. It features an arc-rectangle shaped tabletop, metal bases, and your choice of laminate. You can add a USB/Electrical module to any table over 4? in overall length. Additionally, the price on the page includes shipping. Also, you can call with any questions prior to ordering online.