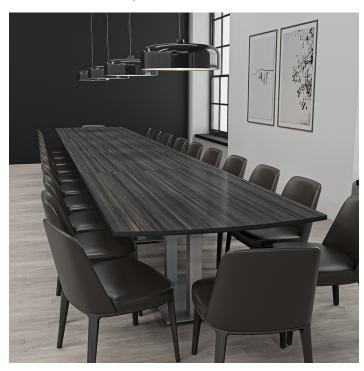

## 22 FOOT ARC RECTANGLE CONFERENCE TABLE WITH METAL BASES | HARMONY CONFERENCE SERIES | 22 PERSON BOARDROOM TABLE

\$5,176.77

• Table Top Dimensions: 45"W x 264"H

Base Height: 28"HFeatures Include:

- Contemporary design with modern accents
- Complemented with brushed stainless steel bases
- Modular construction allows to easily adjust the size of the table if the needs of your space change
- Available in 8 QuickShip Laminates
- Coordinates with the **Sapphire Wall System** and **Sapphire Cubicle System** for a

## PRODUCT DESCRIPTION

The <u>Harmony Conference Table Series</u> offers this 22-foot arc rectangle conference table. It measures approximately 22' in length, 4' in width, and the thickness of the tabletop is 1". It comfortably seats up to twenty people depending upon the chairs you pick (chairs pictured not included).

Pictured on this page is a 22-foot arc rectangle conference table. It features an arc-rectangle shaped tabletop, metal bases, and your choice of laminate. You can add a USB/Electrical module to any table over 4? in overall length. Additionally, the price on the page includes shipping. Also, you can call with any questions prior to ordering online.