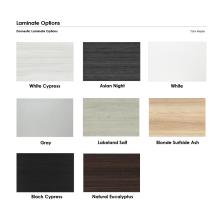

## 22 FOOT ARC RECTANGLE CONFERENCE TABLE WITH METAL BASES | HARMONY CONFERENCE SERIES | 22 PERSON BOARDROOM TABLE

\$5,176.77

• Table Top Dimensions: 45"W x 264"H

Base Height: 28"HFeatures Include:

- Contemporary design with modern accents
- Complemented with brushed stainless steel bases
- Modular construction allows to easily adjust the size of the table if the needs of your space change
- Available in 8 QuickShip Laminates
- Coordinates with the **Sapphire Wall System** and **Sapphire Cubicle System** for a

Our **Harmony Series** features modern conference tables designed to look sleek and stylish for any board room or meeting room. Because our conference tables are commercial-grade and constructed from eco-friendly materials, they make them one of our top-selling products. You can choose from various options such as shape, size, bases, laminates, and data/electric modules.