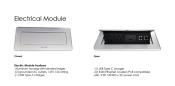

uniformed working environment

- Seating and accessories shown are not included
- Set of 4 inset power/data module available for an upcharge
- Due to screen resolution and lighting variations color may look different in person from what you see in the image.

Pictured on this page is a 22-foot arc rectangle conference table. It features an arc-rectangle shaped tabletop, metal bases, and your choice of laminate. You can add a USB/Electrical module to any table over 4? in overall length. Additionally, the price on the page includes shipping. Also, you can call with any questions prior to ordering online.