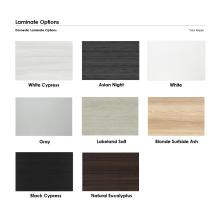

## 22-FOOT BOAT SHAPED CONFERENCE TABLE WITH METAL T BASES | HARMONY CONFERENCE SERIES | 22 PERSON BOARDROOM TABLE

\$4,249.38

• Table Top Dimensions:45"W x 255"H

Base Height: 28"HFeatures Include:

- Contemporary design with modern accents
- $\circ\,$  Complemented with brushed stainless steel or matte black bases
- Modular construction allows to easily adjust the size of the table if the needs of your space change
- Available in 8 QuickShip Laminates
- $\circ$  Coordinates with the <u>Sapphire Wall System</u> and <u>Sapphire Cubicle System</u> for a

Our **Harmony Series** features modern conference tables designed to look sleek and stylish for any board room or meeting room. Because our conference tables are commercial-grade and constructed from eco-friendly materials, they make them one of our top-selling products. You can choose from various options such as shape, size, bases, laminates, and data/electric modules.