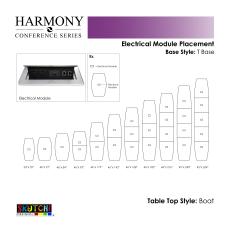

Pictured on this page is a 22-foot boat-shaped conference table. It features a boat shaped tabletop, metal T bases, and your choice of laminate. You can add a USB/Electrical module to any table over 4? in overall length. Additionally, the price on the page includes shipping. Also, you can call with any questions prior to ordering online.