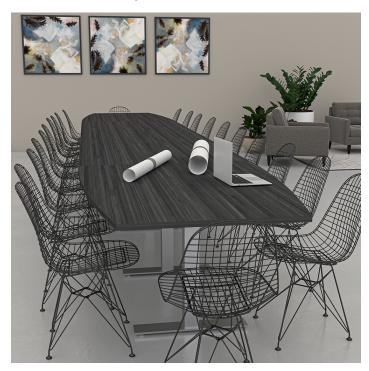

## 22-FOOT BOAT SHAPED CONFERENCE TABLE WITH METAL T BASES | HARMONY CONFERENCE SERIES | 22 PERSON BOARDROOM TABLE

\$4,249.38

• Table Top Dimensions:45"W x 255"H

Base Height: 28"HFeatures Include:

- Contemporary design with modern accents
- $\circ\,$  Complemented with brushed stainless steel or matte black bases
- Modular construction allows to easily adjust the size of the table if the needs of your space change
- Available in 8 QuickShip Laminates
- $\circ$  Coordinates with the <u>Sapphire Wall System</u> and <u>Sapphire Cubicle System</u> for a

## PRODUCT DESCRIPTION

The <u>Harmony Conference Table Series</u> offers this 22-foot boat-shaped conference table. It measures approximately 22' in length, 4' in width, and the thickness of the tabletop is 1". It comfortably seats up to twenty people depending upon the chairs you pick (chairs pictured not included).

Pictured on this page is a 22-foot boat-shaped conference table. It features a boat shaped tabletop, metal T bases, and your choice of laminate. You can add a USB/Electrical module to any table over 4? in overall length. Additionally, the price on the page includes shipping. Also, you can call with any questions prior to ordering online.