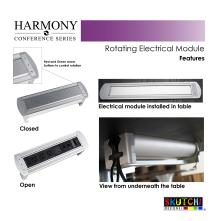

## \$4,717.37

• Table Top Dimensions:45"W x 255"H

• Base Height: 28?H

- Features Include:
  - Contemporary design with modern accents
  - Complemented with brushed stainless steel or matte black bases
  - Modular construction allows to easily adjust the size of the table if the needs of your space change
  - Rotating electrical module with 3 power outlets, 2 Cat 6, and 2 USB ports
  - Available in 8 QuickShip Laminates

# Electrical Module Placement Base Style: T Base

Pictured on this page is a 22-foot boat-shaped conference table. It features a boat shaped tabletop, metal T bases, and your choice of laminate. It also includes Rotating Electrical Modules with 3 power outlets, 2 Cat 6, and 2 USB ports. The price on the page includes shipping. Additionally, the price on the page includes shipping. Also, you can call with any questions prior to ordering online.