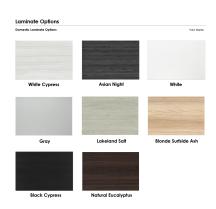

## \$4,717.37

• Table Top Dimensions:45"W x 255"H

• Base Height: 28?H

- Features Include:
  - Contemporary design with modern accents
  - Complemented with brushed stainless steel or matte black bases
  - Modular construction allows to easily adjust the size of the table if the needs of your space change
  - Rotating electrical module with 3 power outlets, 2 Cat 6, and 2 USB ports
  - Available in 8 QuickShip Laminates

- ×
- Coordinates with the <u>Sapphire Wall System</u> and <u>Sapphire Cubicle System</u> for a uniformed working environment
- Seating and accessories shown are not included
- Set of 5 inset power/data module available for an upcharge
- Due to screen resolution and lighting variations color may look different in person from what you see in the image.