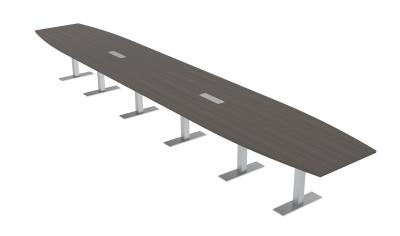

# 22-FOOT BOAT SHAPED CONFERENCE TABLE WITH METAL T BASES | HARMONY CONFERENCE SERIES | ROTATING ELECTRICAL MODULES

## \$4,717.37

• Table Top Dimensions:45"W x 255"H

• Base Height: 28?H

- Features Include:
  - Contemporary design with modern accents
  - Complemented with brushed stainless steel or matte black bases
  - Modular construction allows to easily adjust the size of the table if the needs of your space change
  - Rotating electrical module with 3 power outlets, 2 Cat 6, and 2 USB ports
  - Available in 8 QuickShip Laminates

## **PRODUCT DESCRIPTION**

The <u>Harmony Conference Table Series</u> offers this 22-foot boat-shaped conference table. It measures approximately 22' in length, 4' in width, and the thickness of the tabletop is 1". It comfortably seats up

Pictured on this page is a 22-foot boat-shaped conference table. It features a boat shaped tabletop, metal T bases, and your choice of laminate. It also includes Rotating Electrical Modules with 3 power outlets, 2 Cat 6, and 2 USB ports. The price on the page includes shipping. Additionally, the price on the page includes shipping. Also, you can call with any questions prior to ordering online.