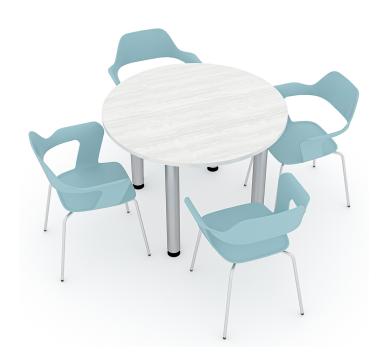

# 4 PERSON COMPLETE MEETING ROOM BUNDLE | 42" ROUND TABLE AND STACKING CHAIRS SET

#### PRODUCT DESCRIPTION

The <u>Harmony Conference Table Series</u> offers this 4-person chair and conference table combo. The table measures approximately 42" in diameter, and the thickness of the tabletop is 1". It can comfortably seat 4 people. This meeting room bundle **includes** 4 mid-back stackable chairs with chrome frames.

Pictured on this page is a 4-person chair and conference table combo quickship typical. It features metal post legs, a round top, and your choice of laminate. This bundle includes 4 mid-back stackable chairs to complete your meeting room set up. The price on the page includes shipping. Also, you can call with any questions prior to ordering online.