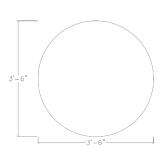

# \$1,890.60

• **Table Top Dimensions: 41.5**?W x 41.5?D x 1?H

- Features Include:
  - Complete meeting room set up
  - Contemporary design with modern accents
  - Complemented with silver or matte black post legs
  - Available in 8 QuickShip Laminates
  - Coordinates with the? <u>Sapphire Wall System</u>? and? <u>Sapphire Cubicle System</u>? for a uniformed working environment
- Inset power/data module available for an upcharge