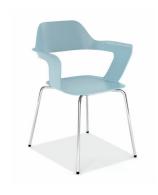

#### Chair features:?

- Mid-back stackable chairs
- Cutout back
- Abbreviated elbow rests
- Chrome frame

Overall width: 23.75"Overall Depth: 22.25"Overall Height: 31.25"

• Due to screen resolution and lighting variations color may look different in person from what you see in the image.