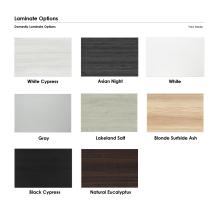

# \$1,890.60

• **Table Top Dimensions: 41.5**?W x 41.5?D x 1?H

- Features Include:
  - Complete meeting room set up
  - Contemporary design with modern accents
  - Complemented with silver or matte black post legs
  - Available in 8 QuickShip Laminates
  - Coordinates with the? <u>Sapphire Wall System</u>? and? <u>Sapphire Cubicle System</u>? for a uniformed working environment
- Inset power/data module available for an upcharge