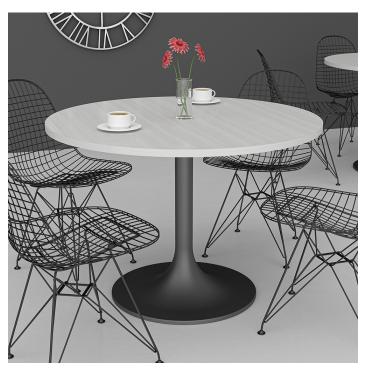

## 42" ROUND CONFERENCE TABLE WITH TULIP BASE | HARMONY CONFERENCE SERIES | 4-PERSON TABLE WITH PEDESTAL BASE

- \$789.36
- Table Top Dimensions: 42"W x 42"D x 1"H
- Table Legs: 28"H
- Features Include:
  - Contemporary design with modern accents
  - Complemented with trumpet base
  - Base Finish Matte Black
  - Available in 8 QuickShip Laminates
  - Coordinates with the <u>Sapphire Wall System</u> and <u>Sapphire Cubicle System</u> for a uniformed working environment

## **PRODUCT DESCRIPTION**

The Harmony Conference Table Series offers this 4-person round conference table. It measures approximately 42" in circumference and the thickness of the tabletop is 1". It comfortably seats up to four people depending upon the chairs you pick (chairs pictured not included).

Pictured on this page is a 4-person round conference table. It features a round tabletop, a black tulip base, and your choice of laminate. Additionally, the price on the page includes shipping. Also, you can call with any questions prior to ordering online.