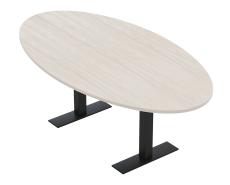

# 4 PERSON OVAL CONFERENCE ROOM TABLE AND CHAIRS BUNDLE | HARMONY SERIES 6' OVAL CONFERENCE TABLE AND 4 AME EXECUTIVE CHAIRS

\$2,663.61

- $\circ$  Table Top Dimensions: 71.5"W x 45"D x 1"H
- Features Include:
  - Complete conference room set up
  - Contemporary design with modern accents
  - Complemented with metal T legs
  - Available in 8 QuickShip Laminates
  - Coordinates with the <u>Sapphire Wall System</u> and <u>Sapphire Cubicle System</u> for a uniformed working environment
- An inset power/data module available for an upcharge

#### PRODUCT DESCRIPTION

The <u>Harmony Conference Table Series</u> offers a complete conference room setup with this 4 Person Oval Conference Room Table And Chairs Bundle. The table measures approximately 6' in length, 4' in width, and the thickness of the tabletop is 1". It can comfortably seat up to 4 people. This conference room set **includes** 4 high back executive chairs in black.

**Harmony Conference Series** gives classic shapes a modern twist, combining creativity and class with durable construction which fits virtually any modern office environment. Because it's designed with scalability in mind, its modular construction allows you to easily enhance or reduce the size of the table.