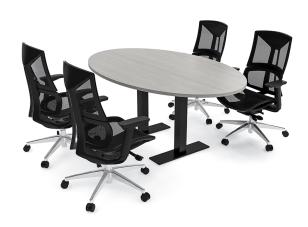

# 4 PERSON OVAL CONFERENCE ROOM TABLE AND CHAIRS BUNDLE | HARMONY SERIES 6' OVAL CONFERENCE TABLE AND 4 AME EXECUTIVE CHAIRS

\$2,663.61

- $\circ$  Table Top Dimensions: 71.5"W x 45"D x 1"H
- Features Include:
  - Complete conference room set up
  - Contemporary design with modern accents
  - Complemented with metal T legs
  - Available in 8 QuickShip Laminates
  - Coordinates with the <u>Sapphire Wall System</u> and <u>Sapphire Cubicle System</u> for a uniformed working environment
- An inset power/data module available for an upcharge

#### PRODUCT DESCRIPTION

The <u>Harmony Conference Table Series</u> offers a complete conference room setup with this 4 Person Oval Conference Room Table And Chairs Bundle. The table measures approximately 6' in length, 4' in width, and the thickness of the tabletop is 1". It can comfortably seat up to 4 people. This conference room set **includes** 4 high back executive chairs in black.

### **Ame Executive Chair**

This 4 Person Oval Conference Room Table And Chairs Bundle includes 4 high-back mesh chairs to complete your conference room set up. **Ame** ergonomic executive chairs provide a comfortable and sleek addition to your conference room set-up. The price on the page includes shipping. Also, you can call with any questions prior to ordering online. We'd be happy to assist you.