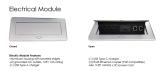

# 4 PERSON OVAL CONFERENCE ROOM TABLE AND CHAIRS BUNDLE | HARMONY SERIES 6' OVAL CONFERENCE TABLE AND 4 AME EXECUTIVE CHAIRS

\$2,663.61

- $\circ$  Table Top Dimensions: 71.5"W x 45"D x 1"H
- Features Include:
  - Complete conference room set up
  - Contemporary design with modern accents
  - Complemented with metal T legs
  - Available in 8 QuickShip Laminates
  - Coordinates with the <u>Sapphire Wall System</u> and <u>Sapphire Cubicle System</u> for a uniformed working environment
- An inset power/data module available for an upcharge