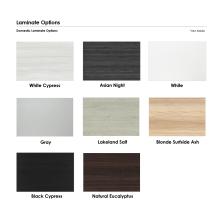

# 4 PERSON OVAL CONFERENCE ROOM TABLE AND CHAIRS BUNDLE | HARMONY SERIES 6' OVAL CONFERENCE TABLE AND 4 AME EXECUTIVE CHAIRS

\$2,663.61

- $\circ$  Table Top Dimensions: 71.5"W x 45"D x 1"H
- Features Include:
  - Complete conference room set up
  - Contemporary design with modern accents
  - Complemented with metal T legs
  - Available in 8 QuickShip Laminates
  - Coordinates with the <u>Sapphire Wall System</u> and <u>Sapphire Cubicle System</u> for a uniformed working environment
- An inset power/data module available for an upcharge

Our **Harmony Series** features modern conference tables designed to look sleek and stylish for any board room or meeting room. Because our conference tables are commercial-grade and constructed from eco-friendly materials, they make them one of our top-selling products. You can choose from various options such as shape, size, bases, laminates, and data/electric modules.