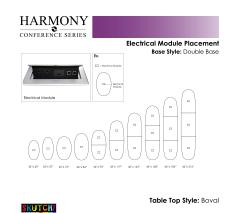

## 6 PERSON CONFERENCE ROOM TABLE AND CHAIRS BUNDLE | 6' BOVAL SHAPED

\$3,769.34

- Table Top Dimensions: 71.5"W x 45"D x 1"H
- Features Include:
  - Complete conference room set up
  - Contemporary design with modern accents
  - Complemented with rectangular metal bases
  - Available in 8 QuickShip Laminates
  - Coordinates with the <u>Sapphire Wall System</u> and <u>Sapphire Cubicle System</u> for a uniformed working environment
- Inset power/data module available for an upcharge
- Chair features:

Pictured on this page is a 6-person Boval Conference Table And Chairs Bundle. It features a square metal base, boval shape, and your choice of laminate. You can add a USB/Electrical module to any table over 4' in overall length. This set includes 6 mid-back executive chairs with chrome bases to complete your conference room set up. The price on the page includes shipping. Also, you can call with any questions prior to ordering online. We'd be happy to assist you.