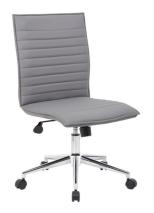

- Executive mid-back chairs with chrome frames
- Leathersoft vinyl seat
- Lumbar support
- Pneumatic seat height control
- Swivel/tilt control
- ANSI/BIFMA

Overall width: 26"Overall Depth: 23"Overall Height: 35.5"

#### PRODUCT DESCRIPTION

The <u>Harmony Conference Table Series</u> offers this 6-person Boval Conference Table And Chairs Bundle. The table measures approximately 6' in length, 4' in width, and the thickness of the tabletop is 1". It can comfortably seat up to 6 people. This conference room set **includes** 6 mid-back armless executive chairs in gray vinyl.

Pictured on this page is a 6-person Boval Conference Table And Chairs Bundle. It features a square metal base, boval shape, and your choice of laminate. You can add a USB/Electrical module to any table over 4' in overall length. This set includes 6 mid-back executive chairs with chrome bases to complete your conference room set up. The price on the page includes shipping. Also, you can call with any questions prior to ordering online. We'd be happy to assist you.