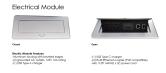

## 6 PERSON CONFERENCE ROOM TABLE AND CHAIRS BUNDLE | 6' BOVAL SHAPED

\$3,769.34

- Table Top Dimensions: 71.5"W x 45"D x 1"H
- Features Include:
  - Complete conference room set up
  - Contemporary design with modern accents
  - Complemented with rectangular metal bases
  - Available in 8 QuickShip Laminates
  - Coordinates with the <u>Sapphire Wall System</u> and <u>Sapphire Cubicle System</u> for a uniformed working environment
- Inset power/data module available for an upcharge
- Chair features:

Pictured on this page is a 6-person Boval Conference Table And Chairs Bundle. It features a square metal base, boval shape, and your choice of laminate. You can add a USB/Electrical module to any table over 4' in overall length. This set includes 6 mid-back executive chairs with chrome bases to complete your conference room set up. The price on the page includes shipping. Also, you can call with any questions prior to ordering online. We'd be happy to assist you.