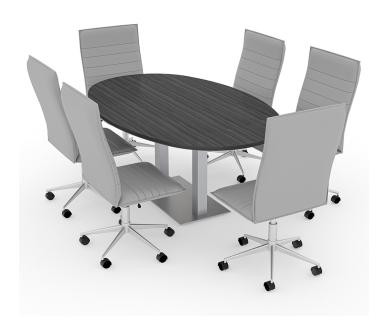

## 6 PERSON CONFERENCE ROOM TABLE AND CHAIRS BUNDLE | 6' BOVAL SHAPED

\$3,769.34

- Table Top Dimensions: 71.5"W x 45"D x 1"H
- Features Include:
  - Complete conference room set up
  - Contemporary design with modern accents
  - Complemented with rectangular metal bases
  - Available in 8 QuickShip Laminates
  - Coordinates with the <u>Sapphire Wall System</u> and <u>Sapphire Cubicle System</u> for a uniformed working environment
- Inset power/data module available for an upcharge
- Chair features:

#### PRODUCT DESCRIPTION

The <u>Harmony Conference Table Series</u> offers this 6-person Boval Conference Table And Chairs Bundle. The table measures approximately 6' in length, 4' in width, and the thickness of the tabletop is 1". It can comfortably seat up to 6 people. This conference room set **includes** 6 mid-back armless executive chairs in gray vinyl.

Pictured on this page is a 6-person Boval Conference Table And Chairs Bundle. It features a square metal base, boval shape, and your choice of laminate. You can add a USB/Electrical module to any table over 4' in overall length. This set includes 6 mid-back executive chairs with chrome bases to complete your conference room set up. The price on the page includes shipping. Also, you can call with any questions prior to ordering online. We'd be happy to assist you.