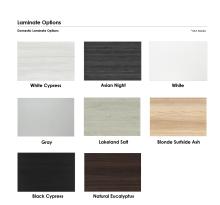

## \$3,191.13

- ∘ Table Top Dimensions: 71.5"W x 35.5"D x 1"H
- Features Include:
  - Complete conference room set up
  - Contemporary design with modern accents
  - Complemented with metal T legs
  - Available in 8 QuickShip Laminates
  - Coordinates with the <u>Sapphire Wall System</u> and <u>Sapphire Cubicle System</u> for a uniformed working environment
- An inset power/data module available for an upcharge

Our **Harmony Series** features modern conference tables designed to look sleek and stylish for any board room or meeting room. Because our conference tables are commercial-grade and constructed from eco-friendly materials, they make them one of our top-selling products. You can choose from various options such as shape, size, bases, laminates, and data/electric modules.