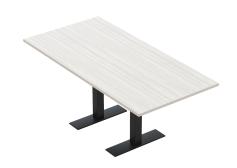

## \$3,191.13

- ∘ Table Top Dimensions: 71.5"W x 35.5"D x 1"H
- Features Include:
  - Complete conference room set up
  - Contemporary design with modern accents
  - Complemented with metal T legs
  - Available in 8 QuickShip Laminates
  - Coordinates with the <u>Sapphire Wall System</u> and <u>Sapphire Cubicle System</u> for a uniformed working environment
- An inset power/data module available for an upcharge

#### PRODUCT DESCRIPTION

The <u>Harmony Conference Table Series</u> offers a complete conference room setup with this 6 Person Conference Room Set Up. The table measures approximately 6' in length, 3' in width, and the thickness of the tabletop is 1". It can comfortably seat up to 6 people. This conference room set **includes** 6 high back executive chairs in black.