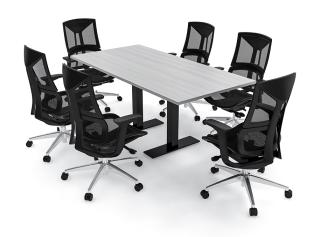

# 6 PERSON CONFERENCE ROOM SET UP | HARMONY SERIES 6' RECTANGULAR MEETING TABLE AND 6 AME EXECUTIVE CHAIRS

## \$3,191.13

- ∘ Table Top Dimensions: 71.5"W x 35.5"D x 1"H
- Features Include:
  - Complete conference room set up
  - Contemporary design with modern accents
  - Complemented with metal T legs
  - Available in 8 QuickShip Laminates
  - Coordinates with the <u>Sapphire Wall System</u> and <u>Sapphire Cubicle System</u> for a uniformed working environment
- An inset power/data module available for an upcharge

#### PRODUCT DESCRIPTION

The <u>Harmony Conference Table Series</u> offers a complete conference room setup with this 6 Person Conference Room Set Up. The table measures approximately 6' in length, 3' in width, and the thickness of the tabletop is 1". It can comfortably seat up to 6 people. This conference room set **includes** 6 high back executive chairs in black.

#### **Ame Executive Chair**

This 6 Person Conference Room Set Up includes 6 high-back mesh chairs to complete your conference room set up. **Ame** ergonomic executive chairs provide a comfortable and sleek addition to your conference room set-up. The price on the page includes shipping. Also, you can call with any questions prior to ordering online. We'd be happy to assist you.