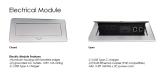

## \$3,349.91

- $\circ$  Table Top Dimensions: 84"W x 45"D x 1"H
- Features Include:
  - Complete conference room set up
  - Contemporary design with modern accents
  - Complemented with double post metal base
  - Available in 8 QuickShip Laminates
  - Coordinates with the <u>Sapphire Wall System</u> and <u>Sapphire Cubicle System</u> for a uniformed working environment
- An inset power/data module available for an upcharge