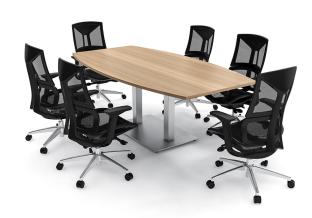

# 6 PERSON CONFERENCE ROOM TABLE AND CHAIRS BUNDLE | 7' BOAT SHAPED HARMONY CONFERENCE SERIES TABLE AND 6 AME EXECUTIVE CHAIRS

#### PRODUCT DESCRIPTION

The <u>Harmony Conference Table Series</u> offers a complete conference room setup with this 6 Person Conference Room Table And Chairs Bundle. The boat shaped table measures approximately 7' in length, 4' in width, and the thickness of the tabletop is 1". It can comfortably seat up to 6 people. This conference room set **includes** 6 high back executive chairs in black.

#### **Ame Executive Chair**

This 6 Person Conference Room Table And Chairs Bundle includes 6 high-back mesh chairs to complete your conference room set up. **Ame** ergonomic executive chairs provide a comfortable and sleek addition to your conference room set-up. The price on the page includes shipping. Also, you can call with any questions prior to ordering online. We'd be happy to assist you.