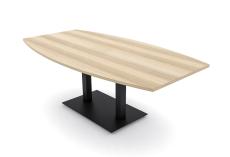

## \$3,349.91

- $\circ$  Table Top Dimensions: 84"W x 45"D x 1"H
- Features Include:
  - Complete conference room set up
  - Contemporary design with modern accents
  - Complemented with double post metal base
  - Available in 8 QuickShip Laminates
  - Coordinates with the <u>Sapphire Wall System</u> and <u>Sapphire Cubicle System</u> for a uniformed working environment
- An inset power/data module available for an upcharge

#### PRODUCT DESCRIPTION

The <u>Harmony Conference Table Series</u> offers a complete conference room setup with this 6 Person Conference Room Table And Chairs Bundle. The boat shaped table measures approximately 7' in length, 4' in width, and the thickness of the tabletop is 1". It can comfortably seat up to 6 people. This conference room set **includes** 6 high back executive chairs in black.

**Harmony Conference Series** gives classic shapes a modern twist, combining creativity and class with durable construction which fits virtually any modern office environment. Because it's designed with scalability in mind, its modular construction allows you to easily enhance or reduce the size of the table.