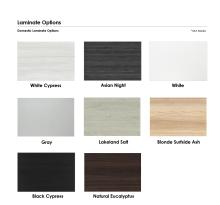

## \$3,349.91

- $\circ$  Table Top Dimensions: 84"W x 45"D x 1"H
- Features Include:
  - Complete conference room set up
  - Contemporary design with modern accents
  - Complemented with double post metal base
  - Available in 8 QuickShip Laminates
  - Coordinates with the <u>Sapphire Wall System</u> and <u>Sapphire Cubicle System</u> for a uniformed working environment
- An inset power/data module available for an upcharge

Our **Harmony Series** features modern conference tables designed to look sleek and stylish for any board room or meeting room. Because our conference tables are commercial-grade and constructed from eco-friendly materials, they make them one of our top-selling products. You can choose from various options such as shape, size, bases, laminates, and data/electric modules.