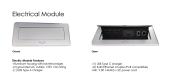

- ×
- Set of 2 inset power/data modules available for an upcharge
- Due to screen resolution and lighting variations color may look different in person from what you see in the image.

Also, you can call toll-free (888) 993-3757 to customize this table with another size, tabletop shape, base, or laminates available.

Pictured on this page is a 6-person rectangle conference table. It features a rectangle tabletop, metal Y base, and your choice of laminate. You can add a USB/Electrical module to any table over 4? in overall length. Additionally, the price on the page includes shipping. Also, you can call with any questions prior to ordering online.