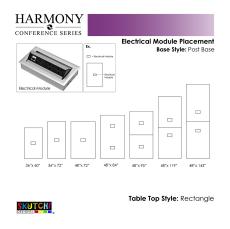

- ×
- Set of 2 inset power/data modules available for an upcharge
- Due to screen resolution and lighting variations color may look different in person from what you see in the image.

Also, you can call toll-free (888) 993-3757 to customize this table with another size, tabletop shape, base, or laminates available.

Pictured on this page is a 6-person rectangle conference table. It features a rectangle tabletop, metal Y base, and your choice of laminate. You can add a USB/Electrical module to any table over 4? in overall length. Additionally, the price on the page includes shipping. Also, you can call with any questions prior to ordering online.