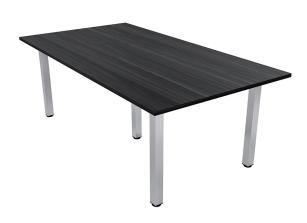

# 6-PERSON RECTANGULAR CONFERENCE TABLE WITH SQUARE POST LEGS BASE | HARMONY CONFERENCE SERIES | 7' TABLE

## \$1,415.27

• Table Top Dimensions:  $84"W \times 45"D \times 1"H$ 

• T Leg Dimensions: 4"W x 24"D x 28"H

• Features Include:

- Contemporary design with modern accents
- Complemented with brushed stainless steel Square Post Legs
- Available in 8 QuickShip Laminates
- Coordinates with the <u>Sapphire Wall System</u> and <u>Sapphire Cubicle System</u> for a uniformed working environment
- Seating and accessories shown are not included

### **PRODUCT DESCRIPTION**

The <u>Harmony Conference Table Series</u> offers this 6-person rectangle conference table. It measures approximately 7' in length, 4' in width, and the thickness of the tabletop is 1". It comfortably seats up to six people depending upon the chairs you pick (chairs pictured not included).

Pictured on this page is a 6-person rectangle conference table. It features a rectangle tabletop, metal Y base, and your choice of laminate. You can add a USB/Electrical module to any table over 4? in overall length. Additionally, the price on the page includes shipping. Also, you can call with any questions prior to ordering online.