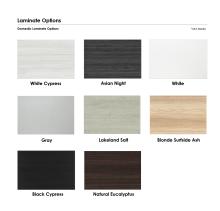

## \$1,415.27

• Table Top Dimensions:  $84"W \times 45"D \times 1"H$ 

• T Leg Dimensions: 4"W x 24"D x 28"H

• Features Include:

- Contemporary design with modern accents
- Complemented with brushed stainless steel Square Post Legs
- Available in 8 QuickShip Laminates
- Coordinates with the <u>Sapphire Wall System</u> and <u>Sapphire Cubicle System</u> for a uniformed working environment
- Seating and accessories shown are not included

- ×
- Set of 2 inset power/data modules available for an upcharge
- Due to screen resolution and lighting variations color may look different in person from what you see in the image.

Also, you can call toll-free (888) 993-3757 to customize this table with another size, tabletop shape, base, or laminates available.