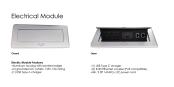

- Inset power/data modules available for an upcharge
- Due to screen resolution and lighting variations color may look different in person from what you see in the image.

Also, you can call toll-free (888) 993-3757 to customize this table with another size, tabletop shape, base, or laminates available.

Pictured on this page is a 6-foot hexagon conference table. It features an irregular hexagon shaped tabletop, metal T-post bases, and your choice of laminate. You can add a USB/Electrical module to any table over 4? in overall length. Additionally, the price on the page includes shipping. Also, you can call with any questions prior to ordering online.