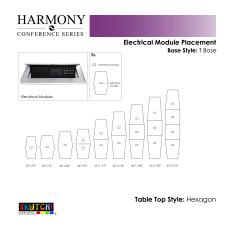

- Inset power/data modules available for an upcharge
- Due to screen resolution and lighting variations color may look different in person from what you see in the image.

Also, you can call toll-free (888) 993-3757 to customize this table with another size, tabletop shape, base, or laminates available.

Pictured on this page is a 6-foot hexagon conference table. It features an irregular hexagon shaped tabletop, metal T-post bases, and your choice of laminate. You can add a USB/Electrical module to any table over 4? in overall length. Additionally, the price on the page includes shipping. Also, you can call with any questions prior to ordering online.