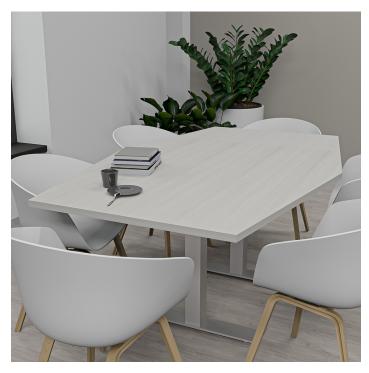

# 6 FOOT HEXAGON CONFERENCE ROOM TABLE WITH METAL T-POST LEGS | HARMONY CONFERENCE SERIES | 6 PERSON TABLE

## \$1,291.01

• Table Top Dimensions: 71.5"W x 45"D x 1"H

• T Leg Dimensions: 4"W x 24"D x 28"H

• Features Include:

- Contemporary design with modern accents
- Complemented with brushed stainless steel or matte black T-Legs
- Available in 8 QuickShip Laminates
- Coordinates with the <u>Sapphire Wall System</u> and <u>Sapphire Cubicle System</u> for a uniformed working environment
- Seating and accessories shown are not included

### **PRODUCT DESCRIPTION**

The <u>Harmony Conference Table Series</u> offers this 6-foot hexagon conference table. It measures approximately 6' in length, 4' in width, and the thickness of the tabletop is 1". It comfortably seats up to six people depending upon the chairs you pick (chairs pictured not included).

Pictured on this page is a 6-foot hexagon conference table. It features an irregular hexagon shaped tabletop, metal T-post bases, and your choice of laminate. You can add a USB/Electrical module to any table over 4? in overall length. Additionally, the price on the page includes shipping. Also, you can call with any questions prior to ordering online.