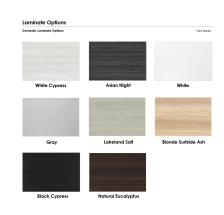

## \$1,291.01

• Table Top Dimensions: 71.5"W x 45"D x 1"H

• T Leg Dimensions: 4"W x 24"D x 28"H

• Features Include:

- Contemporary design with modern accents
- Complemented with brushed stainless steel or matte black T-Legs
- Available in 8 QuickShip Laminates
- Coordinates with the <u>Sapphire Wall System</u> and <u>Sapphire Cubicle System</u> for a uniformed working environment
- Seating and accessories shown are not included

- Inset power/data modules available for an upcharge
- Due to screen resolution and lighting variations color may look different in person from what you see in the image.

Also, you can call toll-free (888) 993-3757 to customize this table with another size, tabletop shape, base, or laminates available.