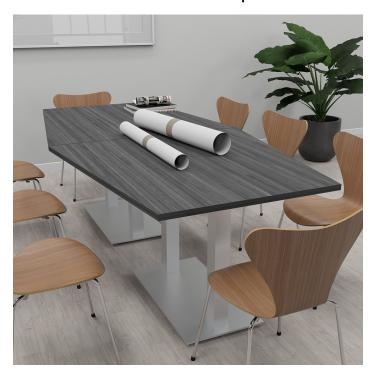

## 8-PERSON HEXAGON CONFERENCE TABLE WITH METAL BASES | HARMONY CONFERENCE SERIES | 8' TABLE

\$2,586.27

• Table Top Dimensions: 96"W x 45"D x 1"H

• **Table Base Dimensions:** 27.5"W x 15.75"D x 28.5"H

- Features Include:
  - Contemporary design with modern accents
  - Complemented with brushed stainless steel T-Legs
  - Available in 8 QuickShip Laminates
  - Coordinates with the <u>Sapphire Wall System</u> and <u>Sapphire Cubicle System</u> for a uniformed working environment
- Seating and accessories shown are not included

## PRODUCT DESCRIPTION

The <u>Harmony Conference Table Series</u> offers this 8-person hexagon conference table. It measures approximately 8' in length, 4' in width, and the thickness of the tabletop is 1'. It comfortably seats up to eight people depending upon the chairs you pick (chairs pictured not included).

Pictured on this page is a 8-person hexagon conference table. It features a hexagon tabletop, metal bases, and your choice of laminate. You can add a USB/Electrical module to any table over 4' in overall length. Additionally, it ships in 2-3 weeks and the price on the page includes shipping. Also, you can call with any questions prior to ordering online.