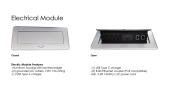

- Set of 2 inset power/data modules available for an upcharge
- Due to screen resolution and lighting variations color may look different in person from what you see in the image.

Also, you can call toll-free (888) 993-3757 to customize this table with another size, tabletop shape, base, or laminates available.

Pictured on this page is a 8-person hexagon conference table. It features a hexagon tabletop, metal bases, and your choice of laminate. You can add a USB/Electrical module to any table over 4' in overall length. Additionally, it ships in 2-3 weeks and the price on the page includes shipping. Also, you can call with any questions prior to ordering online.