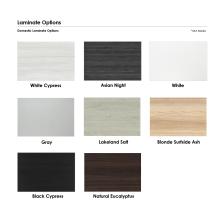

## 8-PERSON HEXAGON CONFERENCE TABLE WITH METAL BASES | HARMONY CONFERENCE SERIES | 8' TABLE

\$2,586.27

• Table Top Dimensions: 96"W x 45"D x 1"H

• **Table Base Dimensions:** 27.5"W x 15.75"D x 28.5"H

- Features Include:
  - Contemporary design with modern accents
  - Complemented with brushed stainless steel T-Legs
  - Available in 8 QuickShip Laminates
  - Coordinates with the <u>Sapphire Wall System</u> and <u>Sapphire Cubicle System</u> for a uniformed working environment
- Seating and accessories shown are not included

Our **Harmony Series** features modern conference tables designed to look sleek and stylish for any boardroom or meeting room. Because our conference tables are commercial-grade and constructed from

eco-friendly materials, they make them one of our top-selling products. You can choose from various options such as shape, size, bases, laminates, and data/electric modules.