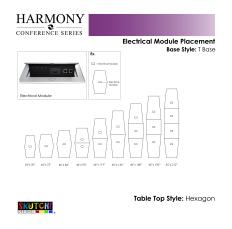

- Set of 2 inset power/data modules available for an upcharge
- Due to screen resolution and lighting variations color may look different in person from what you see in the image.

Also, you can call toll-free (888) 993-3757 to customize this table with another size, tabletop shape, base, or laminates available.

Pictured on this page is a 8-person hexagon conference table. It features a hexagon tabletop, metal bases, and your choice of laminate. You can add a USB/Electrical module to any table over 4' in overall length. Additionally, it ships in 2-3 weeks and the price on the page includes shipping. Also, you can call with any questions prior to ordering online.