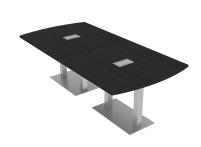

- The bundle includes: Harmony Series 4'x8' Arc Rectangle conference table with double post bases; Sol Series 2'x6' credenza with open shelves
- Table Dimensions: 96"L x 45"W
- Optional electrical module can be added to the conference table
- Credenza with 6 open shelves
- Proudly made in the USA