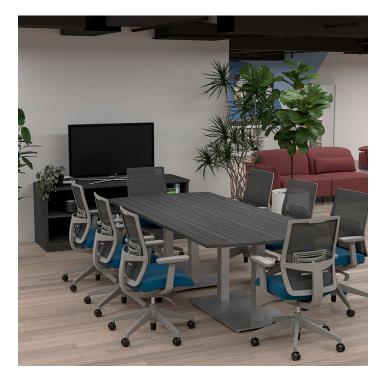

## 8 PERSON CONFERENCE ROOM SETUP | 8' ARC RECTANGLE CONFERENCE TABLE | OPEN SHELF CREDENZA

\$3,429.59

Complete set with a conference table and open shelf credenza. Made with commercial grade 1" laminate.

- The bundle includes: Harmony Series 4'x8' Arc Rectangle conference table with double post bases; Sol Series 2'x6' credenza with open shelves
- Table Dimensions: 96"L x 45"W
- Optional electrical module can be added to the conference table
- Credenza with 6 open shelves
- Proudly made in the USA

- ×
- Available in 8 QuickShip Laminates
- Coordinates well with <u>Sapphire Wall System</u> to create a complete conference room
- Due to screen resolution and lighting variations color may look different in person from what you see in the image.
- Contact a project manager at **888-993-3757** to customize this bundle