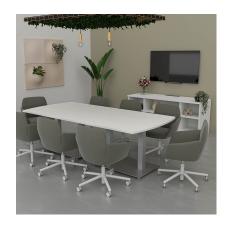

## 8 PERSON CONFERENCE ROOM SETUP | 8' ARC RECTANGLE CONFERENCE TABLE | OPEN SHELF CREDENZA

\$3,429.59

Complete set with a conference table and open shelf credenza. Made with commercial grade 1" laminate.

- The bundle includes: Harmony Series 4'x8' Arc Rectangle conference table with double post bases; Sol Series 2'x6' credenza with open shelves
- Table Dimensions: 96"L x 45"W
- Optional electrical module can be added to the conference table
- Credenza with 6 open shelves
- Proudly made in the USA

- ×
- Available in 8 QuickShip Laminates
- Coordinates well with <u>Sapphire Wall System</u> to create a complete conference room
- Due to screen resolution and lighting variations color may look different in person from what you see in the image.
- Contact a project manager at **888-993-3757** to customize this bundle