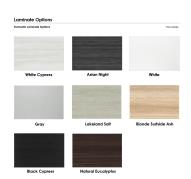

## \$5,331.46

• Table Top Dimensions: 96"W x 45"D x 1"H

- Features Include:
  - Complete conference room set up
  - Contemporary design with modern accents
  - Modular construction allows to easily adjust the size of the table if the needs of your space change
  - Complemented with rectangular metal bases
  - Available in 8 QuickShip Laminates
  - o Coordinates with the **Sapphire Wall System** and **Sapphire Cubicle System** for a

Our **Harmony Series** features modern conference tables designed to look sleek and stylish for any board room or meeting room. Because our conference tables are commercial-grade and constructed from eco-friendly materials, they make them one of our top-selling products. You can choose from various options such as shape, size, bases, laminates, and data/electric modules.