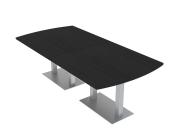

## \$5,331.46

• Table Top Dimensions: 96"W x 45"D x 1"H

- Features Include:
  - Complete conference room set up
  - Contemporary design with modern accents
  - Modular construction allows to easily adjust the size of the table if the needs of your space change
  - Complemented with rectangular metal bases
  - Available in 8 QuickShip Laminates
  - o Coordinates with the **Sapphire Wall System** and **Sapphire Cubicle System** for a

#### PRODUCT DESCRIPTION

The <u>Harmony Conference Table Series</u> offers a complete conference room setup with this 8 person Arc Rectangle Conference Table And Chairs Bundle. The table measures approximately 8' in length, 4' in width, and the thickness of the tabletop is 1". It can comfortably seat up to 8 people. This conference room set **includes** 8 all-mesh executive chairs in black.