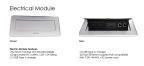

#### uniformed working environment

- Set of 2 inset power/data modules available for an upcharge
- Chair features:
  - Mesh seat and back for durable, breathable support
  - Split back design for lumbar support
  - Adjustable seat depth and tilt
  - o 3D adjustable arms: Height adjustable, arm pad slider, and arm pad pivot
  - Durable polished aluminum base and frame
  - Tilt: Full-back 3 locking positions & tension adjustment.
  - Height adjustments: Pneumatic seat height adjustment
  - Arms: Height adjustable (3.75"), arm pad slider (1.5") and arm pad pivot
  - Seat: durable breathable mesh
  - Meets the BIFMA standard for commercial grade use
- Due to screen resolution and lighting variations color may look different in person from what you see in the image.