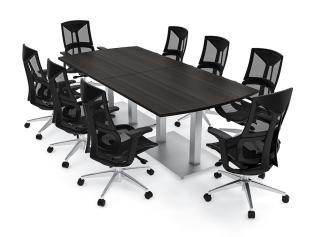

# 8 PERSON CONFERENCE ROOM SETUP | 8' ARC-RECTANGLE SHAPED CONFERENCE TABLE WITH ERGONOMIC CHAIRS BUNDLE

#### PRODUCT DESCRIPTION

The <u>Harmony Conference Table Series</u> offers a complete conference room setup with this 8 person Arc Rectangle Conference Table And Chairs Bundle. The table measures approximately 8' in length, 4' in width, and the thickness of the tabletop is 1". It can comfortably seat up to 8 people. This conference room set **includes** 8 all-mesh executive chairs in black.

#### **Ame Executive Chair**

This 12-person Arc Rectangle Conference Table And Chairs Bundle includes 12 high-back mesh chairs to complete your conference room set up. **Ame** ergonomic executive chairs provide a comfortable and sleek addition to your conference room set-up. The price on the page includes shipping. Also, you can call with any questions prior to ordering online. We'd be happy to assist you.