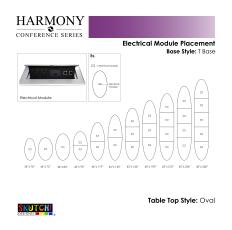

- Set of 2 inset power/data modules available for an upcharge
- Due to screen resolution and lighting variations color may look different in person from what you see in the image.

Also, you can call toll-free (888) 993-3757 to customize this table with another size, tabletop shape, base, or laminates available.

Pictured on this page is a 6-person oval conference table. It features a oval-shaped tabletop, metal T-post legs, and your choice of laminate. You can add a USB/Electrical module to any table over 4' in overall length. Additionally, it ships in 2-3 weeks and the price on the page includes shipping. Also, you can call with any questions prior to ordering online.