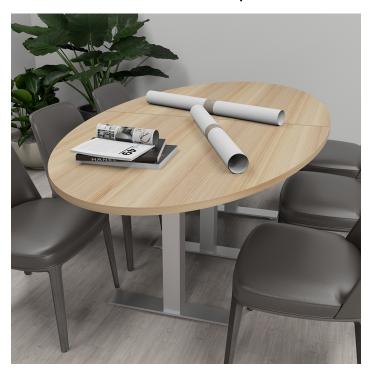

## 6-PERSON OVAL CONFERENCE TABLE WITH METAL T-POST LEGS | HARMONY CONFERENCE SERIES | 8' TABLE

\$2,233.69

Table Top Dimensions: 96"W x 45"D x 1"H
T Leg Dimensions: 4"W x 24"D x 28"H

• Features Include:

- Contemporary design with modern accents
- Complemented with brushed stainless steel or matte black T-Legs
- Available in 8 QuickShip Laminates
- Coordinates with the <u>Sapphire Wall System</u> and <u>Sapphire Cubicle System</u> for a uniformed working environment
- Seating and accessories shown are not included

## **PRODUCT DESCRIPTION**

The <u>Harmony Conference Table Series</u> offers this 6-person oval conference table. It measures approximately 8' in length, 4' in width, and the thickness of the tabletop is 1". It comfortably seats up to six people depending upon the chairs you pick (chairs pictured not included).

Pictured on this page is a 6-person oval conference table. It features a oval-shaped tabletop, metal T-post legs, and your choice of laminate. You can add a USB/Electrical module to any table over 4' in overall length. Additionally, it ships in 2-3 weeks and the price on the page includes shipping. Also, you can call with any questions prior to ordering online.