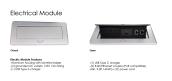

- Set of 2 inset power/data modules available for an upcharge
- Due to screen resolution and lighting variations color may look different in person from what you see in the image.

Also, you can call toll-free (888) 993-3757 to customize this table with another size, tabletop shape, base, or laminates available.

Pictured on this page is a 6-person oval conference table. It features a oval-shaped tabletop, metal T-post legs, and your choice of laminate. You can add a USB/Electrical module to any table over 4' in overall length. Additionally, it ships in 2-3 weeks and the price on the page includes shipping. Also, you can call with any questions prior to ordering online.