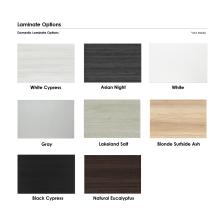

## 6-PERSON OVAL CONFERENCE TABLE WITH METAL T-POST LEGS | HARMONY CONFERENCE SERIES | 8' TABLE

\$2,233.69

Table Top Dimensions: 96"W x 45"D x 1"H
T Leg Dimensions: 4"W x 24"D x 28"H

• Features Include:

- Contemporary design with modern accents
- Complemented with brushed stainless steel or matte black T-Legs
- Available in 8 QuickShip Laminates
- Coordinates with the <u>Sapphire Wall System</u> and <u>Sapphire Cubicle System</u> for a uniformed working environment
- Seating and accessories shown are not included

Our **Harmony Series** features modern conference tables designed to look sleek and stylish for any boardroom or meeting room. Because our conference tables are commercial-grade and constructed from

eco-friendly materials, they make them one of our top-selling products. You can choose from various options such as shape, size, bases, laminates, and data/electric modules.