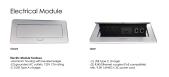

- Seating and accessories shown are not included
- Set of 2 inset power/data modules available for an upcharge
- Due to screen resolution and lighting variations color may look different in person from what you see in the image.

Pictured on this page is a 8-foot racetrack conference table quickship typical. It features silver or matte black post legs, racetrack shaped tabletop, and your choice of laminate. You can add a USB/Electrical module to any table over 4' in overall length. the price on the page includes shipping. Also, you can call with any questions prior to ordering online. We'd be happy to assist you.