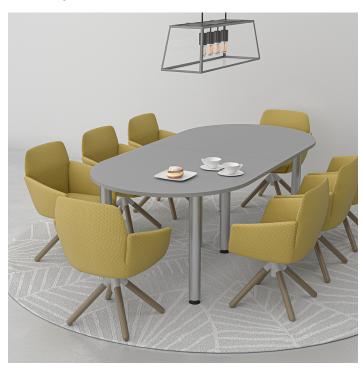

## 8' RACETRACK CONFERENCE TABLE WITH POST LEGS | HARMONY CONFERENCE SERIES | 8 PERSON MEETING ROOM TABLE

\$2,171.27

• Table Top Dimensions: 96"W x 45"D x 1"H

- Features Include:
  - Contemporary design with modern accents
  - Modular construction allows to easily adjust the size of the table if the needs of your space change
  - Complemented with silver or matte black post legs
  - Available in 8 QuickShip Laminates
  - Coordinates with the <u>Sapphire Wall System</u> and <u>Sapphire Cubicle System</u> for a uniformed working environment

## **PRODUCT DESCRIPTION**

The <u>Harmony Conference Table Series</u> offers this 8-foot racetrack conference table. It measures approximately 8' in length, 4' in width, and the thickness of the tabletop is 1". It can comfortably seat up to 8 people depending upon the chairs you pick (chairs pictured in the rendering on this page are not included).

Pictured on this page is a 8-foot racetrack conference table quickship typical. It features silver or matte black post legs, racetrack shaped tabletop, and your choice of laminate. You can add a USB/Electrical module to any table over 4' in overall length. the price on the page includes shipping. Also, you can call with any questions prior to ordering online. We'd be happy to assist you.