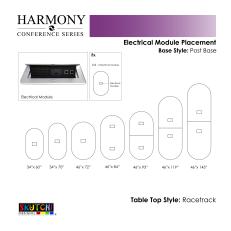

- Seating and accessories shown are not included
- Set of 2 inset power/data modules available for an upcharge
- Due to screen resolution and lighting variations color may look different in person from what you see in the image.

Pictured on this page is a 8-foot racetrack conference table quickship typical. It features silver or matte black post legs, racetrack shaped tabletop, and your choice of laminate. You can add a USB/Electrical module to any table over 4' in overall length. the price on the page includes shipping. Also, you can call with any questions prior to ordering online. We'd be happy to assist you.