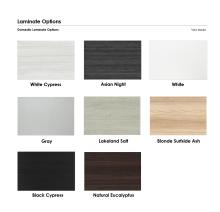

## 8' RACETRACK CONFERENCE TABLE WITH POST LEGS | HARMONY CONFERENCE SERIES | 8 PERSON MEETING ROOM TABLE

\$2,171.27

• Table Top Dimensions: 96"W x 45"D x 1"H

- Features Include:
  - Contemporary design with modern accents
  - Modular construction allows to easily adjust the size of the table if the needs of your space change
  - Complemented with silver or matte black post legs
  - Available in 8 QuickShip Laminates
  - Coordinates with the <u>Sapphire Wall System</u> and <u>Sapphire Cubicle System</u> for a uniformed working environment

Also, you can call toll-free (888) 993-3757 to customize this table with another size, tabletop shape, base, or laminates available.

**SKU:** HAR-RAC-46X93-RPTM

Pictured on this page is a 8-foot racetrack conference table quickship typical. It features silver or matte black post legs, racetrack shaped tabletop, and your choice of laminate. You can add a USB/Electrical module to any table over 4' in overall length. the price on the page includes shipping. Also, you can call with any questions prior to ordering online. We'd be happy to assist you.